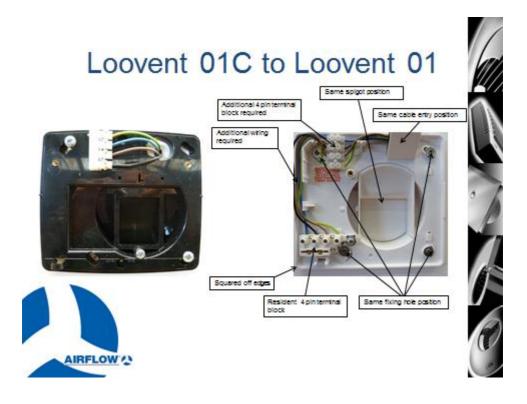

## If you are replacing a Loovent Aidelle 01C MK2 fan with this fan you may find this information useful:

- Back plate is squared off and will cover position of 01C back plate no redecorating will be required.
- Spigot position is the same
- Fixing holes are in identical position.
- Cable entry in the same position
- Wiring is exactly the same to the first terminal block which is in the same position – additional wiring will be required to the main terminal block if your existing wire is not long enough.
- Main terminal block is included with product, first terminal 4 pin block plus additional wiring will need to be supplied by the installer
- Please see below for graphic interpretation of above