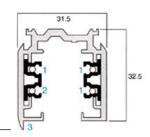

# **TECHNICAL SPECIFICATION**

**Technical Data** 

Cut out dia. (mm) 0 IP Rating 20 Weight (kgs) 1.75 Input Voltage(V) 240V

Dimming Not suitable for dimming

Live conductor Neutral conductor Lip ensures adaptor can only fit when correctly aligned

#### **MATERIALS**

Section Aluminium Extrusion

PVC Insulator

Conductors Copper (3mm²) Finish Powder coated