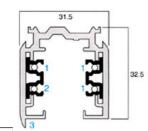

## **TECHNICAL SPECIFICATION**

**Technical Data** 

Cut out dia. (mm) 0 IP Rating 20 Weight (kgs) 2.75 Input Voltage(V) 240V

Dimming Suitable for dimming

Live conductor Neutral conductor Lip ensures adaptor can only fit when correctly aligned