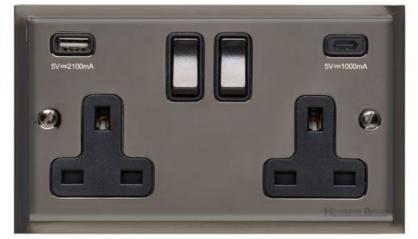

## Elite Stepped Plate Range - Polished Black Nickel

2G 13A Socket with USB-A+C - C-S06.755.BNB-USB

| Elite Stepped Plate Range      |
|--------------------------------|
| Stepped Plate Black Nickel S06 |
| 2G 13A Socket with USB-A+C     |
| Polished Black Nickel          |
| Black Nickel                   |
| Black                          |
| 86 mm                          |
| 147 mm                         |
| Box Fixing = 120.6 mm          |
| 35                             |
| 13 Amp                         |
| 230 V                          |
| -                              |
| 4 mm2                          |
| 5 mm2                          |
| Face plate must be earthed     |
| -5°C - 40°C                    |
| Indoor use only                |
| BS 1363                        |
|                                |