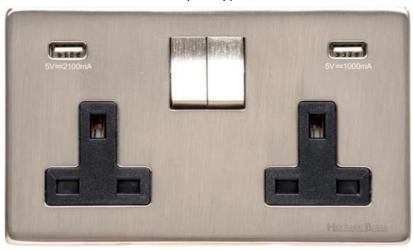

## Studio Range - Satin Nickel

Double USB Socket (13 Amp) - Y05.255.SNB-USB

| Range                         | Studio Range               |  |
|-------------------------------|----------------------------|--|
| Product                       | Studio Satin Nickel Y05    |  |
| Insert Type                   | Double USB Socket (13 Amp) |  |
| Plate Finish                  | Satin Nickel               |  |
| Switch Colour                 | Satin Nickel               |  |
| Body and Switch Trim          | Black                      |  |
| Height                        | 88 mm                      |  |
| Width                         | 148 mm                     |  |
| Fixing Hole Centres           | Box Fixing = 120.6 mm      |  |
| Minimum Box Depth             | 35                         |  |
| Current                       | 13 Amp                     |  |
| Voltage                       | 230 V                      |  |
| Power                         | -                          |  |
| Terminal Capacity             | 4 mm2                      |  |
| Earth Terminal Capacity       | 5 mm2                      |  |
| Product Class 1               | Face plate must be earthed |  |
| Ambient Operating Temperature | -5°C - 40°C                |  |
| Recommended Location          | Indoor use only            |  |
| Standard                      | BS 1363                    |  |
|                               |                            |  |