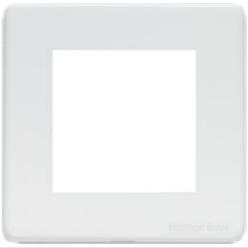

## Vintage Range - Matt White 2 Module Euro Plate - PL.XWH.2692.G

| Range                         | Vintage Range          |
|-------------------------------|------------------------|
| Product                       | Vintage Matt White XWH |
| Insert Type                   | 2 Module Euro Plate    |
| Plate Finish                  | Matt White             |
| Switch Colour                 | -                      |
| Body and Switch Trim          | -                      |
| Height                        | 88 mm                  |
| Width                         | 88 mm                  |
| Fixing Hole Centres           | Box Fixing = 60.3 mm   |
| Minimum Box Depth             | -                      |
| Current                       | -                      |
| Voltage                       | -                      |
| Power                         | -                      |
| Terminal Capacity             | -                      |
| Earth Terminal Capacity       | -                      |
| Product Class 1               | -                      |
| Ambient Operating Temperature | -5°C - 40°C            |
| Recommended Location          | Indoor use only        |
| Standard                      | BS 5733                |