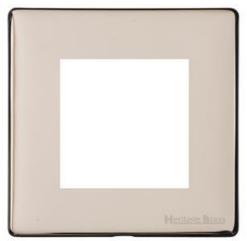

## Vintage Range - Satin Nickel

2 Module Euro Plate - PL.X05.2692.G

| Range                         | Vintage Range            |
|-------------------------------|--------------------------|
| Product                       | Vintage Satin Nickel X05 |
| Insert Type                   | 2 Module Euro Plate      |
| Plate Finish                  | Satin Nickel             |
| Switch Colour                 | -                        |
| Body and Switch Trim          | -                        |
| Height                        | 88 mm                    |
| Width                         | 88 mm                    |
| Fixing Hole Centres           | Box Fixing = 60.3 mm     |
| Minimum Box Depth             | -                        |
| Current                       | -                        |
| Voltage                       | -                        |
| Power                         | -                        |
| Terminal Capacity             | -                        |
| Earth Terminal Capacity       | -                        |
| Product Class 1               | -                        |
| Ambient Operating Temperature | -5°C - 40°C              |
| Recommended Location          | Indoor use only          |
| Standard                      | BS 5733                  |