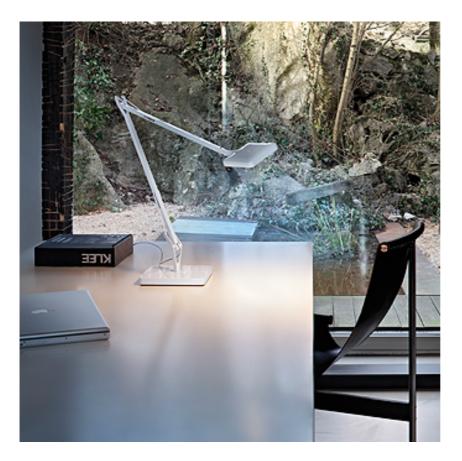

## **KELVIN LED BASE**

| Mounting              | : Base                                                                                                                                                                                                                                                                                                                                                                                                                                                                                                                                                                                                                   |
|-----------------------|--------------------------------------------------------------------------------------------------------------------------------------------------------------------------------------------------------------------------------------------------------------------------------------------------------------------------------------------------------------------------------------------------------------------------------------------------------------------------------------------------------------------------------------------------------------------------------------------------------------------------|
| Lamps description     | : 30 TOP LED 1700k 275 lm total - cri 95 - 8w                                                                                                                                                                                                                                                                                                                                                                                                                                                                                                                                                                            |
| Environment           | : Indoor                                                                                                                                                                                                                                                                                                                                                                                                                                                                                                                                                                                                                 |
| Finish                | : Anthracite, White, Black                                                                                                                                                                                                                                                                                                                                                                                                                                                                                                                                                                                               |
| Technical description | : Adjustable table lamp providing direct lighting,<br>with pantograph arm and adjustable head.<br>Fused aluminum alloy body. Die-cast aluminum<br>outer head, with injection-molded methacrylate<br>diffuser. BASE external cover in ABS with white,<br>anthracite or black finishes. Extruded aluminum<br>alloy square tube (12x12mm) structure,<br>machined mechanically, so that it houses a<br>stainless steel load-compensation spring and<br>injection-molded acetal resin sliding blocks. 3<br>mm diameter wire outer tie rods. The ON/OFF<br>switch is electronic with optical mechanism<br>located in the head. |
| ELECTRICAL            |                                                                                                                                                                                                                                                                                                                                                                                                                                                                                                                                                                                                                          |
| Emergency             | : Without                                                                                                                                                                                                                                                                                                                                                                                                                                                                                                                                                                                                                |
| Voltage (V)           | : 100/240V 50/60 Hz                                                                                                                                                                                                                                                                                                                                                                                                                                                                                                                                                                                                      |
| PHYSICAL              |                                                                                                                                                                                                                                                                                                                                                                                                                                                                                                                                                                                                                          |