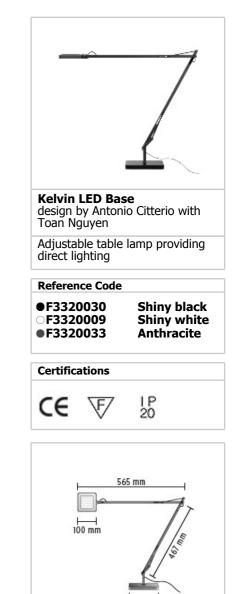

## **KELVIN LED BASE**

| Mounting              | : Base                                                                                                                                                                                                                                                                                                                                                                                                                                                                                                                                                                                                                   |
|-----------------------|--------------------------------------------------------------------------------------------------------------------------------------------------------------------------------------------------------------------------------------------------------------------------------------------------------------------------------------------------------------------------------------------------------------------------------------------------------------------------------------------------------------------------------------------------------------------------------------------------------------------------|
| Lamps description     | : 30 TOP LED 1700k 275 lm total - cri 95 - 8w                                                                                                                                                                                                                                                                                                                                                                                                                                                                                                                                                                            |
| Environment           | : Indoor                                                                                                                                                                                                                                                                                                                                                                                                                                                                                                                                                                                                                 |
| Finish                | : Anthracite, White, Black                                                                                                                                                                                                                                                                                                                                                                                                                                                                                                                                                                                               |
| Technical description | : Adjustable table lamp providing direct lighting,<br>with pantograph arm and adjustable head.<br>Fused aluminum alloy body. Die-cast aluminum<br>outer head, with injection-molded methacrylate<br>diffuser. BASE external cover in ABS with white,<br>anthracite or black finishes. Extruded aluminum<br>alloy square tube (12x12mm) structure,<br>machined mechanically, so that it houses a<br>stainless steel load-compensation spring and<br>injection-molded acetal resin sliding blocks. 3<br>mm diameter wire outer tie rods. The ON/OFF<br>switch is electronic with optical mechanism<br>located in the head. |
| ELECTRICAL            |                                                                                                                                                                                                                                                                                                                                                                                                                                                                                                                                                                                                                          |
| Emergency             | : Without                                                                                                                                                                                                                                                                                                                                                                                                                                                                                                                                                                                                                |
| Voltage (V)           | : 100/240V 50/60 Hz                                                                                                                                                                                                                                                                                                                                                                                                                                                                                                                                                                                                      |
| PHYSICAL              |                                                                                                                                                                                                                                                                                                                                                                                                                                                                                                                                                                                                                          |

| Supply                | : Power cord |
|-----------------------|--------------|
| Cord length(mm)       | : 1800       |
| Construction material | : Aluminum   |
| Weight (kg)           | : 4,4        |
|                       |              |