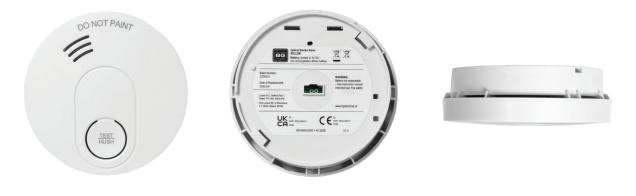

# Technical Data

Battery Optical Smoke Alarm

### **Brief product description:**

The BG battery operated optical smoke alarm is ideal for detecting smoke from smouldering fires whilst minimising false alarms.

#### Features:

- Constant monitoring of the air for the presence of smoke
- Low battery mode warns you when the alarm needs replacing
- Suitable for ceiling or wall mounting
- Hush function allows the alarm to be temporarily silenced
- Test and false alarm functions
- Sealed in lithium battery with 10 year lifespan

#### Product Images



SDLLSM

#### Line Diagrams





# Battery Optical Smoke Alarm

| Technical Specifications     |                                                       |      |
|------------------------------|-------------------------------------------------------|------|
| Standard(s)                  | BS EN14604:2005                                       |      |
| Detection Method             | Optical                                               |      |
| Battery                      | Sealed in 3V DC non-rechargeable lithium battery      |      |
| Capacity                     | 20-40m <sup>2</sup>                                   | — CE |
| Alarm Volume                 | 85dB(A) at 3m                                         |      |
| Operating Temperature        | 0°C to 40°C