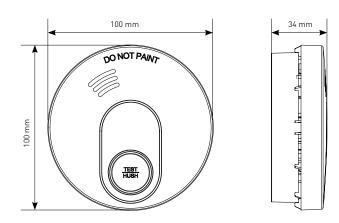

#### Line Diagrams

| Weights & Dimensions |                                |                           |                   |                |                |                     |                   |                 |              |                       |
|----------------------|--------------------------------|---------------------------|-------------------|----------------|----------------|---------------------|-------------------|-----------------|--------------|-----------------------|
| Cat No.              | Description                    | Dimensions (H x W x D) cm |                   |                |                | Weight (kg)         |                   |                 |              | CBM (m <sup>3</sup> ) |
|                      |                                | Unpacked<br>Product       | Packed<br>Product | Inner Box      | Outer Box      | Unpacked<br>Product | Packed<br>Product | Inner<br>Carton | Outer<br>Box | Outer Box             |
| SDLLSM               | Battery Optical<br>Smoke Alarm | 10 x 10 x 3.38            | 11.5 x 5 x 11.5   | 24 x 16.5 x 13 | 50 x 35 x 28.5 | 0.095               | 0.132             | 1.20            | 11           | 0.04988               |