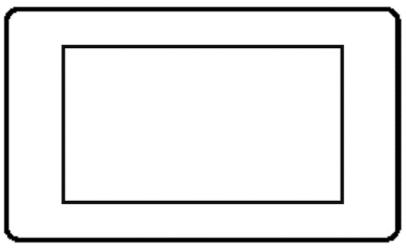

## Studio Range - Polished Chrome

4 Module Euro Plate - PL.Y02.2694.G

| Studio Range               |
|----------------------------|
| Studio Polished Chrome Y02 |
| 4 Module Euro Plate        |
| Polished Chrome            |
| -                          |
| -                          |
| 88 mm                      |
| 148 mm                     |
| Box Fixing = 120.6 mm      |
|                            |
| -                          |
| -                          |
| -                          |
| -                          |
| -                          |
| -                          |
| -5°C - 40°C                |
| Indoor use only            |
| BS 5733                    |
|                            |