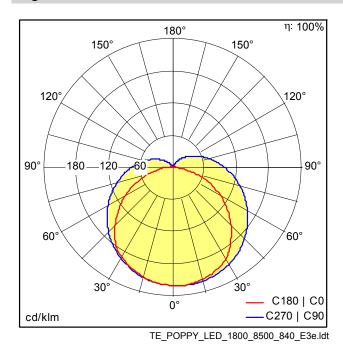

## Light Distribution

Light Source: LED
Luminaire luminous flux\*: 758 Im

- Luminaire efficacy\*: 190 lm/W
- Colour Rendering Index min.: 80
- Chromaticity tolerance (initial MacAdam): 5
- Rated median useful life\*:
- L70 50000h at 25°C
- Ballast: 1x LED\_Con
- Luminaire input power\*: 4 W Power factor = 0.9
- Dimming: Fixed output
- Total harmonic distortion (THD): 15.00 %