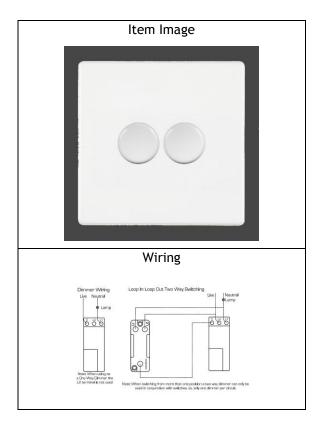

## **7WC 2X40 WH**

Hartland CFX White Push On/Off Dimmer 2 gang 2 way 400W max 40W min. Standard Insert will be White.

| Primary Range             | Hartland CFX Colours                      |  |
|---------------------------|-------------------------------------------|--|
| Insert Type               | Leading Edge Resistive Dimmers            |  |
| Plate Finish              | Bright White                              |  |
| Frame Finish              | Dright White                              |  |
| Switch Colour             | White                                     |  |
| Body & Switch Trim        | ***************************************   |  |
| Height                    | Single = 86mm                             |  |
| Width                     | Single = 86mm                             |  |
| Depth                     | Single = 4.2mm                            |  |
| Fixing Hole Centres       | Box Fixing = 60.3mmBox Fixing = 60.3mm    |  |
| Minimum Wall Box Depth    | 35mm                                      |  |
| Wattage                   | 400W per gang                             |  |
| Switched Poles            | Single                                    |  |
| Current Rating            | 1.66 Amps per gang                        |  |
| Voltage                   | 220/250V AC                               |  |
| Max load                  | 400W resistive per gang                   |  |
| Contact Gap Minimum       | n/a                                       |  |
| Terminal Capacity 1       | 2 x 1mm2                                  |  |
| Terminal Capacity 2       | 2 x 1.5mm2                                |  |
| Terminal Capacity 3       |                                           |  |
| Terminal Capacity 4       |                                           |  |
| Terminal Capacity 5       |                                           |  |
| Earth Terminal Capacity 1 | 5 x 1mm2                                  |  |
| Earth Terminal Capacity 2 | 4 x 1.5mm2                                |  |
| Earth Terminal Capacity 3 | 3 x 2.5mm2                                |  |
| Earth Terminal Capacity 4 | 1 x 4mm2 Multi-Strand                     |  |
| Earth Terminal Capacity 5 | 1 x 6mm2                                  |  |
| Product Class 1           | Face plate must be earthed                |  |
| Ambient Operating         | -5° to +40°C                              |  |
| Temperature               |                                           |  |
| Recommended Location      | Indoor use only                           |  |
| Standard/Approval         | BS EN 60669-2-1                           |  |
| Patents and Trademarks    | CFX is a Registered Trade Mark No 239866. |  |