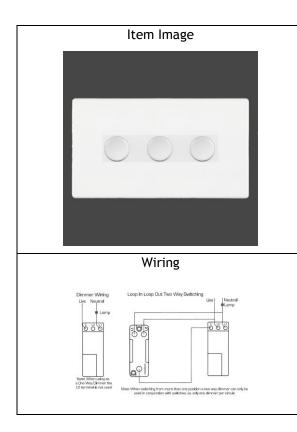

## 7WC 3X40 WH

Hartland CFX White Push On/Off Dimmer 3 gang 2 way 400W max 40W min. Standard Insert will be White.

| Primary Range             | Hartland CFX Colours                      |  |
|---------------------------|-------------------------------------------|--|
| Insert Type               | Leading Edge Resistive Dimmers            |  |
| Plate Finish              | Bright White                              |  |
| Frame Finish              |                                           |  |
| Switch Colour             | White                                     |  |
| Body & Switch Trim        |                                           |  |
| Height                    | Double = 86mm                             |  |
| Width                     | Double = 146mm                            |  |
| Depth                     | Double = 4.2mm                            |  |
| Fixing Hole Centres       | Box Fixing = 120.6mmBox Fixing = 120.6mm  |  |
| Minimum Wall Box Depth    | 35mm                                      |  |
| Wattage                   | 400W per gang                             |  |
| Switched Poles            | Single                                    |  |
| Current Rating            | 1.66 Amps per gang                        |  |
| Voltage                   | 220/250V AC                               |  |
| Max load                  | 400W resistive per gang                   |  |
| Contact Gap Minimum       | n/a                                       |  |
| Terminal Capacity 1       | 2 x 1mm2                                  |  |
| Terminal Capacity 2       | 2 x 1.5mm2                                |  |
| Terminal Capacity 3       |                                           |  |
| Terminal Capacity 4       |                                           |  |
| Terminal Capacity 5       |                                           |  |
| Earth Terminal Capacity 1 | 5 x 1mm2                                  |  |
| Earth Terminal Capacity 2 | 4 x 1.5mm2                                |  |
| Earth Terminal Capacity 3 | 3 x 2.5mm2                                |  |
| Earth Terminal Capacity 4 | 1 x 4mm2 Multi-Strand                     |  |
| Earth Terminal Capacity 5 | 1 x 6mm2                                  |  |
| Product Class 1           | Face plate must be earthed                |  |
| Ambient Operating         | -5° to +40°C                              |  |
| Temperature               |                                           |  |
| Recommended Location      | Indoor use only                           |  |
| Standard/Approval         | BS EN 60669-2-1                           |  |
| Patents and Trademarks    | CFX is a Registered Trade Mark No 239866. |  |

(7WC3X40WH - Hartland CFX White Push On/Off Dimmer 3 gang 2 way 400W max 40W min. Standard Insert will be White.)