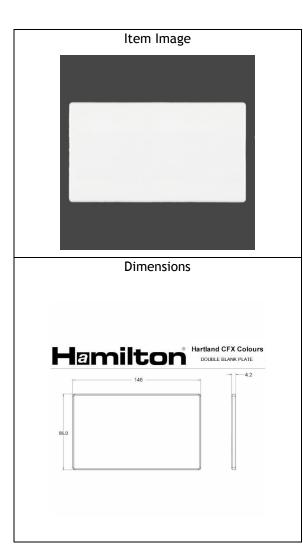

## www.hamilton-litestat.com

| Hartland CFX White Double Blank Plate. |                                           |  |
|----------------------------------------|-------------------------------------------|--|
|                                        |                                           |  |
| Primary Range                          | Hartland CFX Colours                      |  |
| Insert Type                            | Blanking Plates                           |  |
| Plate Finish                           | Bright White                              |  |
| Frame Finish                           |                                           |  |
| Switch Colour                          |                                           |  |
| Body & Switch Trim                     |                                           |  |
| Height                                 | Double = 86mm                             |  |
| Width                                  | Double = 146mm                            |  |
| Depth                                  | Double = 4.2mm                            |  |
| Fixing Hole Centres                    | Box Fixing = 120.6mmBox Fixing = 120.6mm  |  |
| Minimum Wall Box Depth                 | n/a                                       |  |
| Wattage                                |                                           |  |
| Switched Poles                         | n/a                                       |  |
| Current Rating                         |                                           |  |
| Voltage                                |                                           |  |
| Max load                               |                                           |  |
| Contact Gap Minimum                    | n/a                                       |  |
| Terminal Capacity 1                    |                                           |  |
| Terminal Capacity 2                    |                                           |  |
| Terminal Capacity 3                    |                                           |  |
| Terminal Capacity 4                    |                                           |  |
| Terminal Capacity 5                    |                                           |  |
| Earth Terminal Capacity 1              | 5 x 1mm2                                  |  |
| Earth Terminal Capacity 2              | 4 x 1.5mm2                                |  |
| Earth Terminal Capacity 3              | 3 x 2.5mm2                                |  |
| Earth Terminal Capacity 4              | 1 x 4mm2 Multi-Strand                     |  |
| Earth Terminal Capacity 5              | 1 x 6mm2                                  |  |
| Product Class 1                        | Face plate must be earthed                |  |
| Ambient Operating                      |                                           |  |
| Temperature                            |                                           |  |
| Recommended Location                   | Indoor use only                           |  |
| Standard/Approval                      |                                           |  |
| Patents and Trademarks                 | CFX is a Registered Trade Mark No 239866. |  |