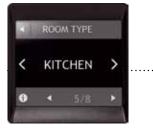

#### Fast and accurate set-up

To make your life as easy as possible, we have given DEVIreg<sup>™</sup> touch a simple installation wizard for first time set-up. There are no technical details to look up: just six easy fact-based inputs to define such as 'flooring', 'room type' or 'timer'.

For each of these, the available options are already listed. All you need to do is select

and confirm. Once you have completed the set-up wizard, all detailed technical settings are automatically defined. In just a few seconds, the heating system will be set up to ensure perfect comfort and safe operation.