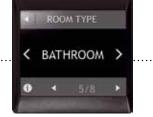

#### Fast and accurate set-up

To make your life as easy as possible, we have given DEVIreg<sup>™</sup> touch a simple installation wizard for first time set-up. There are no technical details to look up: just six easy fact-based inputs to define such as 'flooring', 'room type' or 'timer'.

For each of these, the available options are already listed. All you need to do is select

and confirm. Once you have completed the set-up wizard, all detailed technical settings are automatically defined. In just a few seconds, the heating system will be set up to ensure perfect comfort and safe operation.