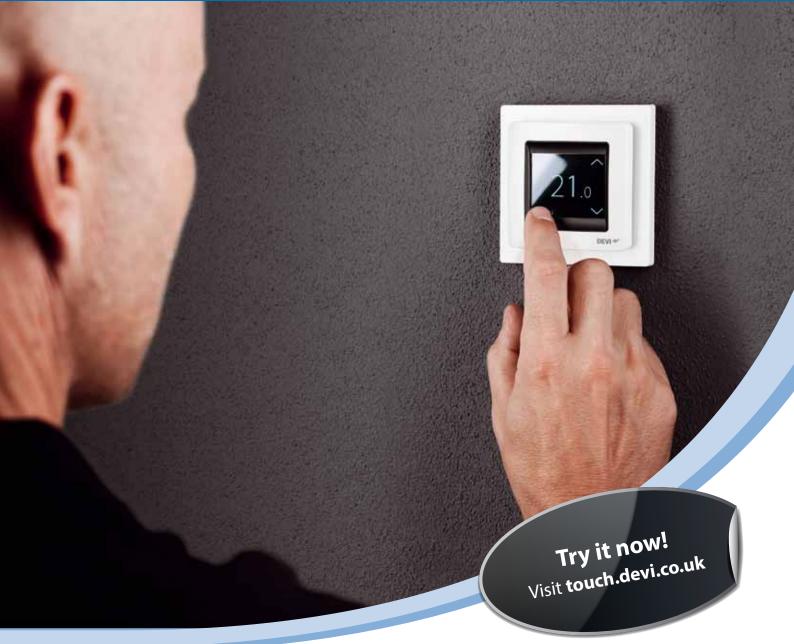

## Simply easy

DEVIreg<sup>™</sup> Touch is built around a simple touchscreen with no buttons or complex navigation menus. For maximum convenience and efficiency, the software is divided into two 'zones':

#### Fast and accurate set-up

To make your life as easy as possible, we have given DEVIreg<sup>™</sup> touch a simple installation wizard for first time set-up. There are no technical details to look up: just six easy fact-based inputs to define such as 'flooring', 'room type' or 'timer'.

For each of these, the available options are already listed. All you need to do is select

and confirm. Once you have completed the set-up wizard, all detailed technical settings are automatically defined. In just a few seconds, the heating system will be set up to ensure perfect comfort and safe operation.