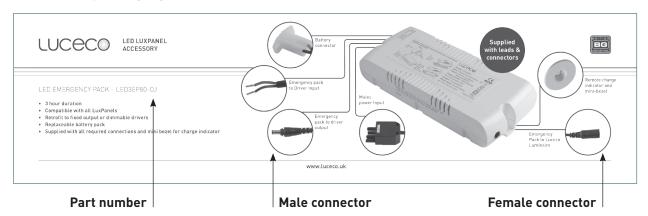

## Remote 3hr Emergency Pack (-01 & -0J formats)

PART CODE: LED3EP80

The LED3EP80 is available in two formats, with '-01' OR '-0J' suffix.

**-01 suffix** is suitable for direct connection to LuxPanels and LBDLXXX Commercial Downlights that have a Female connector, with the Male connector from the driver

**-0J suffix** is suitable for direct connection to LuxPanels and LBDLXXX Commercial Downlights that have a Male connector, with the Female connector from the driver

Male connector

## LED3EP80 packaging