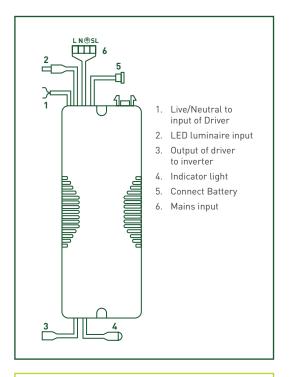

## **EMERGENCY PACK**

- · Compatible with all LuxPanels, Platinum and Carbon downlights
- Can be retro-fitted to fixed output or dimmable drivers
- Battery pack can be replaced
- Supplied with all required connections and mini bezel for charge indicator