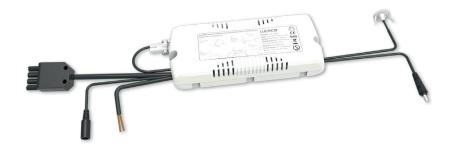

## **EMERGENCY PACK**

- · Compatible with all LuxPanels, Platinum and Carbon downlights
- Can be retro-fitted to fixed output or dimmable drivers
- Battery pack can be replaced
- Supplied with all required connections and mini bezel for charge indicator