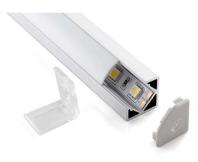

## **EXTRUSION TYPE**

90 degree surface mounted aluminium extrusion, suitable for single row LED strip.

Each meter of AL-7 comes with 2 mounting clips + 2 end caps as standard.

For additional units, use order code: AL-7/CLIP