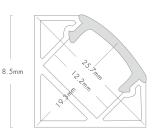

## **EXTRUSION TYPE**

90 degree surface mounted aluminium extrusion, suitable for single row LED strip.

Each meter of AL-7 comes with 2 mounting clips + 2 end caps as standard.

For additional units, use order code: AL-7/CLIP