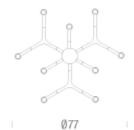

Jehs + Laub

Pendant chandeliers, with modular structure in die-casted aluminium and sandblasted glass diffusers. Structure in aluminium hand polished, glossy gold plated or painted in matt white, matt black or gold. Available a NEMO LED G9 kit. Widespread light. Double switch for the SUMMA version. Transparent cable. Red cable on request.

### Lamping

Source halopin G9 QT-14

**Total power** 12 x 25W **Emission** diffused

**Switching** dimmable according to bulb

Tension 110V / 230V **Materials** aluminium + glass