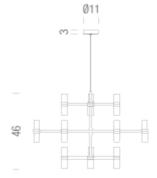

## **Package**

LxPxH (base) 87x78x57 Weight (base) 11,1

cable lenght 2,5m

www.nemolighting.com Page 2