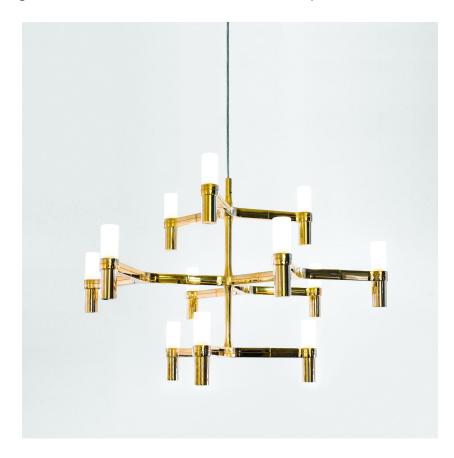

Jehs + Laub

Pendant chandeliers, with modular structure in die-casted aluminium and sandblasted glass diffusers. Structure in aluminium hand polished, glossy gold plated or painted in matt white, matt black or gold. Available a NEMO LED G9 kit. Widespread light. Double switch for the SUMMA version. Transparent cable. Red cable on request.

### Lamping

Source halopin G9 QT-14

**Total power** 12 x 25W **Emission** diffused

**Switching** dimmable according to bulb

Tension 110V / 230V **Materials** aluminium + glass

#### Codes

CRO HLT 51 CRO HWT 51 CRO HNT 51 CRO HGW 51

#### Structure

gold plated

**CRO HOW 51** 