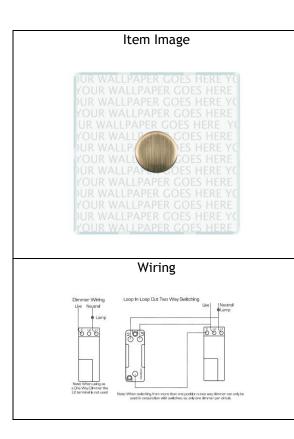

## PC 1X40 AB

Perception Clear Push On/Off Dimmer 1 gang 2 way 400W max 40W min. Standard Insert will be Antique Brass.

| Primary Range             | Perception CFX                            |  |
|---------------------------|-------------------------------------------|--|
| Insert Type               | Leading Edge Resistive Dimmers            |  |
| Plate Finish              | Clear                                     |  |
| Frame Finish              |                                           |  |
| Switch Colour             | Antique Brass                             |  |
| Body & Switch Trim        |                                           |  |
| Height                    | Single = 86mm                             |  |
| Width                     | Single = 86mm                             |  |
| Depth                     | Single = 4.2mm                            |  |
| Fixing Hole Centres       | Box Fixing = 60.3mmBox Fixing = 60.3mm    |  |
| Minimum Wall Box Depth    | 35mm                                      |  |
| Wattage                   | 400W                                      |  |
| Switched Poles            | Single                                    |  |
| Current Rating            | 1.66 Amp                                  |  |
| Voltage                   | 220/250V AC                               |  |
| Max load                  | 400W resistive                            |  |
| Contact Gap Minimum       | n/a                                       |  |
| Terminal Capacity 1       | 2 x 1mm2                                  |  |
| Terminal Capacity 2       | 2 x 1.5mm2                                |  |
| Terminal Capacity 3       |                                           |  |
| Terminal Capacity 4       |                                           |  |
| Terminal Capacity 5       |                                           |  |
| Earth Terminal Capacity 1 | 5 x 1mm2                                  |  |
| Earth Terminal Capacity 2 | 4 x 1.5mm2                                |  |
| Earth Terminal Capacity 3 | 3 x 2.5mm2                                |  |
| Earth Terminal Capacity 4 | 1 x 4mm2 Multi-Strand                     |  |
| Earth Terminal Capacity 5 | 1 x 6mm2                                  |  |
| Product Class 1           | Face plate must be earthed                |  |
| Ambient Operating         | -5° to +40°C                              |  |
| Temperature               |                                           |  |
| Recommended Location      | Indoor use only                           |  |
| Standard/Approval         | BS EN 60669-2-1                           |  |
| Patents and Trademarks    | CFX is a Registered Trade Mark No 239866. |  |