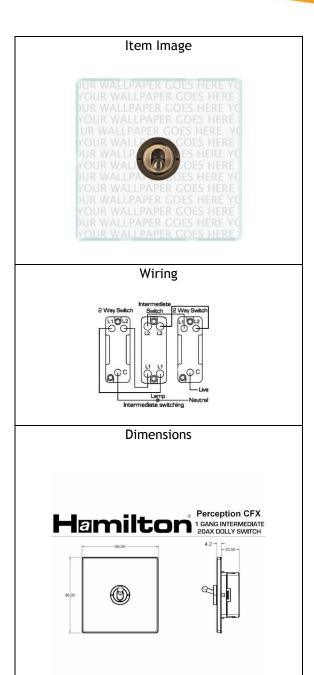

## PC T31 AB

Perception Clear 1 gang Intermediate 20AX Dolly. Standard Insert will be Antique Brass.

|                           | L D CEV                                   |  |
|---------------------------|-------------------------------------------|--|
| Primary Range             | Perception CFX                            |  |
| Insert Type               | Intermediate Dolly/Toggle Switches        |  |
| Plate Finish              | Clear                                     |  |
| Frame Finish              |                                           |  |
| Switch Colour             | Antique Brass                             |  |
| Body & Switch Trim        |                                           |  |
| Height                    | Single = 86mm                             |  |
| Width                     | Single = 86mm                             |  |
| Depth                     | Single = 4.2mm                            |  |
| Fixing Hole Centres       | Box Fixing = 60.3mmBox Fixing = 60.3mm    |  |
| Minimum Wall Box Depth    | 35mm                                      |  |
| Wattage                   |                                           |  |
| Switched Poles            | Single                                    |  |
| Current Rating            | 20AX                                      |  |
| Voltage                   | 220/250V AC                               |  |
| Max load                  | 20 Amp inductive                          |  |
| Contact Gap Minimum       | 3mm                                       |  |
| Terminal Capacity 1       | 5 x 1mm2                                  |  |
| Terminal Capacity 2       | 4 x 1.5mm2                                |  |
| Terminal Capacity 3       | 2 x 2.5mm2                                |  |
| Terminal Capacity 4       | 2 x 4mm2 Multi-Strand                     |  |
| Terminal Capacity 5       | 1 x 6mm2                                  |  |
| Earth Terminal Capacity 1 | 6 x 1mm2                                  |  |
| Earth Terminal Capacity 2 | 5 x 1.5mm2                                |  |
| Earth Terminal Capacity 3 | 3 x 2.5mm2                                |  |
| Earth Terminal Capacity 4 | 2 x 4mm2 Multi-Strand                     |  |
| Earth Terminal Capacity 5 | 1 x 6mm2                                  |  |
| Product Class 1           | Must be earthed                           |  |
| Ambient Operating         | -5° to +40°C                              |  |
| Temperature               | -5 t0 +40 C                               |  |
| Recommended Location      | Indoor use only                           |  |
| Standard/Approval         | BS EN 60669-1                             |  |
| Patents and Trademarks    | CFX is a Registered Trade Mark No 239866. |  |