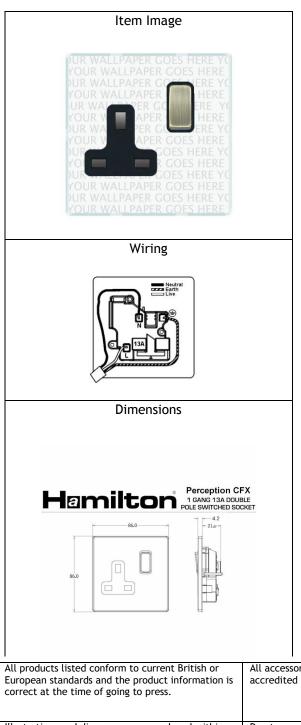

## www.hamilton-litestat.com

| will be Antique Brass with a Black surround. |                                           |  |
|----------------------------------------------|-------------------------------------------|--|
|                                              |                                           |  |
| Primary Range                                | Perception CFX                            |  |
| Insert Type                                  | Switched Sockets                          |  |
| Plate Finish                                 | Clear                                     |  |
| Frame Finish                                 |                                           |  |
| Switch Colour                                | Antique Brass                             |  |
| Body & Switch Trim                           | Black                                     |  |
| Height                                       | Single = 86mm                             |  |
| Width                                        | Single = 86mm                             |  |
| Depth                                        | Single = 4.2mm                            |  |
| Fixing Hole Centres                          | Box Fixing = 60.3mmBox Fixing = 60.3mm    |  |
| Minimum Wall Box Depth                       | 35mm                                      |  |
| Wattage                                      |                                           |  |
| Switched Poles                               | Double                                    |  |
| Current Rating                               | 13 Amp                                    |  |
| Voltage                                      | 220/250V AC                               |  |
| Max load                                     | 13 Amp                                    |  |
| Contact Gap Minimum                          | 3mm                                       |  |
| Terminal Capacity 1                          | 4 x 2.5mm2                                |  |
| Terminal Capacity 2                          | 3 x 4mm2                                  |  |
| Terminal Capacity 3                          | 2 x 6mm2 Multi-Strand                     |  |
| Terminal Capacity 4                          | 1 x 10mm2                                 |  |
| Terminal Capacity 5                          |                                           |  |
| Earth Terminal Capacity 1                    | 4 x 2.5mm2                                |  |
| Earth Terminal Capacity 2                    | 3 x 4mm2                                  |  |
| Earth Terminal Capacity 3                    | 2 x 6mm2 Multi-Strand                     |  |
| Earth Terminal Capacity 4                    | 1 x 1mm2                                  |  |
| Earth Terminal Capacity 5                    |                                           |  |
| Product Class 1                              | Must be earthed                           |  |
| Ambient Operating                            | -5° to +40°C                              |  |
| Temperature                                  |                                           |  |
| Recommended Location                         | Indoor use only                           |  |
| Standard/Approval                            | BS 1363                                   |  |
| Patents and Trademarks                       | CFX is a Registered Trade Mark No 239866. |  |

PC SS1 AB-B

Perception Clear 1 gang 13A Switched Socket - Double Pole. Standard Insert

| All products listed conform to current British or<br>European standards and the product information is<br>correct at the time of going to press. | All accessories are manufactured under an accredited BS EN ISO 9001 : 2008 Quality System.                       | It is the policy of the company to continually<br>improve products as part of our development<br>programme.<br>Therefore, we reserve the right to alter designs<br>and dimensions without prior notice. |
|--------------------------------------------------------------------------------------------------------------------------------------------------|------------------------------------------------------------------------------------------------------------------|---------------------------------------------------------------------------------------------------------------------------------------------------------------------------------------------------------|
| Illustrations and diagrams are reproduced within<br>the limitations of reproductions and printing<br>processes are not binding.                  | Due to manufacturing processes we cannot<br>guarantee an exact colour match and shadings of<br>certain finishes. | Correct as at August 2012<br>E&OE                                                                                                                                                                       |