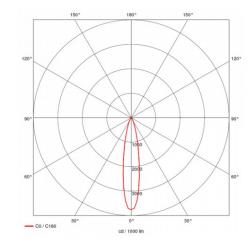

## **Technical Data Sheet**

|                          | F                                      |
|--------------------------|----------------------------------------|
| Product Type:            | Spotlights                             |
| Product Code:            | T321220-WH/SDL/827                     |
|                          |                                        |
| Body Colour:             | White                                  |
| Mounting:                | Track Mounted                          |
| Track Adaptor:           | SDL - 1-Circuit Switched Track Adaptor |
| Pendant Stem Length(mm): | -                                      |
| Vertical Mount:          | -                                      |
| Environment:             | Interior                               |
| Size(mm)                 | 130 x 70 x 140                         |
| Cut Out(mm):             | -                                      |
| Recessed Depth(mm):      | -                                      |
| Vertical Tilt(°):        | 90°                                    |
| Horizontal Rotation(°):  | 355°                                   |
| Light Source:            | LED                                    |
| Lamp Type:               | CREE LED                               |
| Lamp Included:           | In Built                               |
| Lamp Base:               | -                                      |
| Lamp Life(Hours):        | 50000 hours                            |
| Lumen Output(lm):        | 1200lm                                 |
| Colour Temperature(k):   | 2700k Extra Warm White                 |
| CRI(Ra):                 | 85                                     |
| Beam Angle(°):           | 20°                                    |
| Voltage(V):              | 240V                                   |
| Total System Power(W):   | 14.2W                                  |
| Lamp Current(A):         | 0.066                                  |
| Power Factor:            | 0.98                                   |
|                          |                                        |