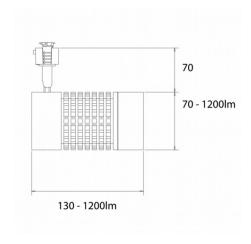

## **Technical Data Sheet**

|                          | F                                      |
|--------------------------|----------------------------------------|
| Product Type:            | Spotlights                             |
| Product Code:            | T321220-WH/SDL/827                     |
|                          |                                        |
| Body Colour:             | White                                  |
| Mounting:                | Track Mounted                          |
| Track Adaptor:           | SDL - 1-Circuit Switched Track Adaptor |
| Pendant Stem Length(mm): | -                                      |
| Vertical Mount:          | -                                      |
| Environment:             | Interior                               |
| Size(mm)                 | 130 x 70 x 140                         |
| Cut Out(mm):             | -                                      |
| Recessed Depth(mm):      | -                                      |
| Vertical Tilt(°):        | 90°                                    |
| Horizontal Rotation(°):  | 355°                                   |
| Light Source:            | LED                                    |
| Lamp Type:               | CREE LED                               |
| Lamp Included:           | In Built                               |
| Lamp Base:               | -                                      |
| Lamp Life(Hours):        | 50000 hours                            |
| Lumen Output(lm):        | 1200lm                                 |
| Colour Temperature(k):   | 2700k Extra Warm White                 |
| CRI(Ra):                 | 85                                     |
| Beam Angle(°):           | 20°                                    |
| Voltage(V):              | 240V                                   |
| Total System Power(W):   | 14.2W                                  |
| Lamp Current(A):         | 0.066                                  |
| Power Factor:            | 0.98                                   |
|                          |                                        |