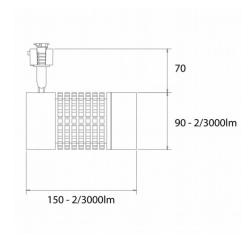

## **Technical Data Sheet**

| Range Name:               | Gridspot LED                           |
|---------------------------|----------------------------------------|
| Product Type:             | Spotlights                             |
| Product Code:             | T322024-WH/SDL/840                     |
|                           | _                                      |
| Body Colour:              | White                                  |
| Mounting:                 | Track Mounted                          |
| Track Adaptor:            | SDL - 1-Circuit Switched Track Adaptor |
| Pendant Stem Length(mm):  | -                                      |
| Vertical Mount:           | -                                      |
| Environment:              | Interior                               |
| Size(mm)                  | 150 x 90 x 160                         |
| Cut Out(mm):              | -                                      |
| Recessed Depth(mm):       | -                                      |
| Vertical Tilt(°):         | 90°                                    |
| Horizontal Rotation(°):   | 355°                                   |
| Light Source:             | LED                                    |
| Lamp Type:                | CREE LED                               |
| Lamp Included:            | In Built                               |
| Lamp Base:                | -                                      |
| Lamp Life(Hours):         | 50000 hours                            |
| Lumen Output(Im):         | 2000lm                                 |
| Colour Temperature(k):    | 4000k Neutral White                    |
| CRI(Ra):                  | 85                                     |
| Beam Angle(°):            | 24°                                    |
| Voltage(V):               | 240V                                   |
| Total System Power(W):    | 24.4W                                  |
| Lamp Current(A):          | 0.102                                  |
| Power Factor:             | 1                                      |
| Luminaire Efficacy(lm/W): | 82 lm/W                                |
| Class:                    | Class 1                                |
| Gear:                     | Built In                               |
| EAN Code:                 | 5030785128861                          |
| Dimmability:              | Leading/Trailing Edge Dimmable         |
| Emergency:                | -                                      |
| IP Rating:                | IP20                                   |
| Weight(kg):               | 1kg                                    |
| Housing Material:         | Aluminium                              |

Images, line drawings and measurements illustrated may, in some cases be approximate and for guidance only. Colour finishes will be maintained as accurately as possible but matching cannot be guaranteed.