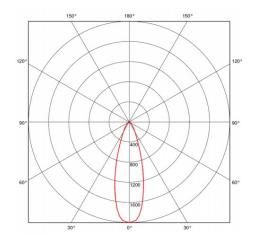

## **Technical Data Sheet**

| Range Name:               | Gridspot LED                           |
|---------------------------|----------------------------------------|
| Product Type:             | Spotlights                             |
| Product Code:             | T322024-WH/SDL/840                     |
|                           | _                                      |
| Body Colour:              | White                                  |
| Mounting:                 | Track Mounted                          |
| Track Adaptor:            | SDL - 1-Circuit Switched Track Adaptor |
| Pendant Stem Length(mm):  | -                                      |
| Vertical Mount:           | -                                      |
| Environment:              | Interior                               |
| Size(mm)                  | 150 x 90 x 160                         |
| Cut Out(mm):              | -                                      |
| Recessed Depth(mm):       | -                                      |
| Vertical Tilt(°):         | 90°                                    |
| Horizontal Rotation(°):   | 355°                                   |
| Light Source:             | LED                                    |
| Lamp Type:                | CREE LED                               |
| Lamp Included:            | In Built                               |
| Lamp Base:                | -                                      |
| Lamp Life(Hours):         | 50000 hours                            |
| Lumen Output(Im):         | 2000lm                                 |
| Colour Temperature(k):    | 4000k Neutral White                    |
| CRI(Ra):                  | 85                                     |
| Beam Angle(°):            | 24°                                    |
| Voltage(V):               | 240V                                   |
| Total System Power(W):    | 24.4W                                  |
| Lamp Current(A):          | 0.102                                  |
| Power Factor:             | 1                                      |
| Luminaire Efficacy(lm/W): | 82 lm/W                                |
| Class:                    | Class 1                                |
| Gear:                     | Built In                               |
| EAN Code:                 | 5030785128861                          |
| Dimmability:              | Leading/Trailing Edge Dimmable         |
| Emergency:                | -                                      |
| IP Rating:                | IP20                                   |
| Weight(kg):               | 1kg                                    |
| Housing Material:         | Aluminium                              |