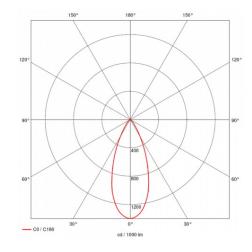

## **Technical Data Sheet**

| Range Name.               | Gridspot LLD                           |
|---------------------------|----------------------------------------|
| Product Type:             | Spotlights                             |
| Product Code:             | T322038-WH/SDL/840                     |
|                           |                                        |
| Body Colour:              | White                                  |
| Mounting:                 | Track Mounted                          |
| Track Adaptor:            | SDL - 1-Circuit Switched Track Adaptor |
| Pendant Stem Length(mm):  | -                                      |
| Vertical Mount:           | -                                      |
| Environment:              | Interior                               |
| Size(mm)                  | 150 x 90 x 160                         |
| Cut Out(mm):              | -                                      |
| Recessed Depth(mm):       | -                                      |
| Vertical Tilt(°):         | 90°                                    |
| Horizontal Rotation(°):   | 355°                                   |
| Light Source:             | LED                                    |
| Lamp Type:                | CREE LED                               |
| Lamp Included:            | In Built                               |
| Lamp Base:                | -                                      |
| Lamp Life(Hours):         | 50000 hours                            |
| Lumen Output(Im):         | 2000lm                                 |
| Colour Temperature(k):    | 4000k Neutral White                    |
| CRI(Ra):                  | 85                                     |
| Beam Angle(°):            | 38°                                    |
| Voltage(V):               | 240V                                   |
| Total System Power(W):    | 24.4W                                  |
| Lamp Current(A):          | 0.102                                  |
| Power Factor:             | 1                                      |
| Luminaire Efficacy(lm/W): | 82 lm/W                                |
| Class:                    | Class 1                                |
| Gear:                     | Built In                               |
| EAN Code:                 | 5030785128908                          |
| Dimmability:              | Leading/Trailing Edge Dimmable         |
| Emergency:                | -                                      |
| IP Rating:                | IP20                                   |
| Weight(kg):               | 1kg                                    |
|                           |                                        |