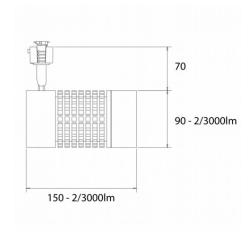

## **Technical Data Sheet**

| Range Name.               | Gridspot LLD                           |
|---------------------------|----------------------------------------|
| Product Type:             | Spotlights                             |
| Product Code:             | T322038-WH/SDL/840                     |
|                           |                                        |
| Body Colour:              | White                                  |
| Mounting:                 | Track Mounted                          |
| Track Adaptor:            | SDL - 1-Circuit Switched Track Adaptor |
| Pendant Stem Length(mm):  | -                                      |
| Vertical Mount:           | -                                      |
| Environment:              | Interior                               |
| Size(mm)                  | 150 x 90 x 160                         |
| Cut Out(mm):              | -                                      |
| Recessed Depth(mm):       | -                                      |
| Vertical Tilt(°):         | 90°                                    |
| Horizontal Rotation(°):   | 355°                                   |
| Light Source:             | LED                                    |
| Lamp Type:                | CREE LED                               |
| Lamp Included:            | In Built                               |
| Lamp Base:                | -                                      |
| Lamp Life(Hours):         | 50000 hours                            |
| Lumen Output(Im):         | 2000lm                                 |
| Colour Temperature(k):    | 4000k Neutral White                    |
| CRI(Ra):                  | 85                                     |
| Beam Angle(°):            | 38°                                    |
| Voltage(V):               | 240V                                   |
| Total System Power(W):    | 24.4W                                  |
| Lamp Current(A):          | 0.102                                  |
| Power Factor:             | 1                                      |
| Luminaire Efficacy(lm/W): | 82 lm/W                                |
| Class:                    | Class 1                                |
| Gear:                     | Built In                               |
| EAN Code:                 | 5030785128908                          |
| Dimmability:              | Leading/Trailing Edge Dimmable         |
| Emergency:                | -                                      |
| IP Rating:                | IP20                                   |
| Weight(kg):               | 1kg                                    |
|                           |                                        |

Gridspot LED

Images, line drawings and measurements illustrated may, in some cases be approximate and for guidance only. Colour finishes will be maintained as accurately as possible but matching cannot be guaranteed.