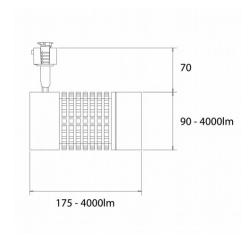

## **Technical Data Sheet**

| Product Type:             | Spotlights                             |
|---------------------------|----------------------------------------|
| Product Code:             | T324024-WH/SDL/830                     |
|                           |                                        |
| Body Colour:              | White                                  |
| Mounting:                 | Track Mounted                          |
| Track Adaptor:            | SDL - 1-Circuit Switched Track Adaptor |
| Pendant Stem Length(mm):  | -                                      |
| Vertical Mount:           | -                                      |
| Environment:              | Interior                               |
| Size(mm)                  | 175 x 90 x 160                         |
| Cut Out(mm):              | -                                      |
| Recessed Depth(mm):       | -                                      |
| Vertical Tilt(°):         | 90°                                    |
| Horizontal Rotation(°):   | 355°                                   |
| Light Source:             | LED                                    |
| Lamp Type:                | CREE LED                               |
| Lamp Included:            | In Built                               |
| Lamp Base:                | -                                      |
| Lamp Life(Hours):         | 50000 hours                            |
| Lumen Output(Im):         | 4000lm                                 |
| Colour Temperature(k):    | 3000k Warm White                       |
| CRI(Ra):                  | 85                                     |
| Beam Angle(°):            | 24°                                    |
| Voltage(V):               | 240V                                   |
| Total System Power(W):    | 45.1W                                  |
| Lamp Current(A):          | 0.197                                  |
| Power Factor:             | 0.98                                   |
| Luminaire Efficacy(Im/W): | 89 lm/W                                |
| Class:                    | Class 1                                |
| Gear:                     | Built In                               |
| EAN Code:                 | 5030785129271                          |

IP20

1.15kg

Aluminium

Powder Coated

5 Year Guarantee

Gridspot LED

Images, line drawings and measurements illustrated may, in some cases be approximate and for guidance only. Colour finishes will be maintained as accurately as possible but matching cannot be guaranteed.