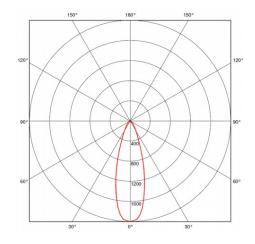

## **Technical Data Sheet**

| Product Type:             | Spotlights                             |
|---------------------------|----------------------------------------|
| Product Code:             | T324024-WH/SDL/830                     |
|                           |                                        |
| Body Colour:              | White                                  |
| Mounting:                 | Track Mounted                          |
| Track Adaptor:            | SDL - 1-Circuit Switched Track Adaptor |
| Pendant Stem Length(mm):  | -                                      |
| Vertical Mount:           | -                                      |
| Environment:              | Interior                               |
| Size(mm)                  | 175 x 90 x 160                         |
| Cut Out(mm):              | -                                      |
| Recessed Depth(mm):       | -                                      |
| Vertical Tilt(°):         | 90°                                    |
| Horizontal Rotation(°):   | 355°                                   |
| Light Source:             | LED                                    |
| Lamp Type:                | CREE LED                               |
| Lamp Included:            | In Built                               |
| Lamp Base:                | -                                      |
| Lamp Life(Hours):         | 50000 hours                            |
| Lumen Output(Im):         | 4000lm                                 |
| Colour Temperature(k):    | 3000k Warm White                       |
| CRI(Ra):                  | 85                                     |
| Beam Angle(°):            | 24°                                    |
| Voltage(V):               | 240V                                   |
| Total System Power(W):    | 45.1W                                  |
| Lamp Current(A):          | 0.197                                  |
| Power Factor:             | 0.98                                   |
| Luminaire Efficacy(Im/W): | 89 lm/W                                |
| Class:                    | Class 1                                |
| Gear:                     | Built In                               |
| EAN Code:                 | 5030785129271                          |