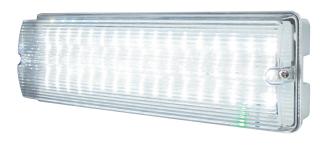

## 6W LED IP65 Emergency Bulkhead

| MLA part code:                            | EMLED1                                              |
|-------------------------------------------|-----------------------------------------------------|
| Description:                              | IP65 6W LED polycarbonate bulkhead 3 hr maintained/ |
|                                           | non-maintained                                      |
| Weight (kg):                              | 0.77                                                |
| Wattage (W):                              | 6W                                                  |
| Lumens (lm):                              | 400lm                                               |
| Efficacy (lm/W):                          | 66                                                  |
| CCT:                                      | 6500k                                               |
| Light colour:                             | Daylight                                            |
| Overall dimensions (mm):                  | 345 (length) 76 (projection) 107 (width)            |
| Charge time (Initial):                    | 24 hrs                                              |
| Discharge duration:                       | 3 hrs                                               |
| Battery type:                             | Ni-Cd 4.8V 600mAh (4xCell)                          |
| Input voltage:                            | Mains 230V 50Hz                                     |
| Construction:                             | Polycarbonate                                       |
| Class:                                    | Class I                                             |
| IP rating:                                | IP65                                                |
| Life span:                                | 30,000 hrs                                          |
| Warranty:                                 | 3 Years (excluding battery)                         |
| Supplied with:                            | Screws for fixing                                   |
| Origin of manufacture:                    | China                                               |
| Quality assurance system:                 | ISO 9001                                            |
| Declaration of conformity (held on file): | Yes                                                 |
| Manufactured in accordance with:          | BS EN 60598-2-22                                    |