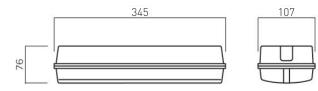

## 6W LED IP65 Emergency Bulkhead

| MLA part code:                            | EMLED1                                              |
|-------------------------------------------|-----------------------------------------------------|
| Description:                              | IP65 6W LED polycarbonate bulkhead 3 hr maintained/ |
|                                           | non-maintained                                      |
| Weight (kg):                              | 0.77                                                |
| Wattage (W):                              | 6W                                                  |
| Lumens (lm):                              | 400lm                                               |
| Efficacy (lm/W):                          | 66                                                  |
| CCT:                                      | 6500k                                               |
| Light colour:                             | Daylight                                            |
| Overall dimensions (mm):                  | 345 (length) 76 (projection) 107 (width)            |
| Charge time (Initial):                    | 24 hrs                                              |
| Discharge duration:                       | 3 hrs                                               |
| Battery type:                             | Ni-Cd 4.8V 600mAh (4xCell)                          |
| Input voltage:                            | Mains 230V 50Hz                                     |
| Construction:                             | Polycarbonate                                       |
| Class:                                    | Class I                                             |
| IP rating:                                | IP65                                                |
| Life span:                                | 30,000 hrs                                          |
| Warranty:                                 | 3 Years (excluding battery)                         |
| Supplied with:                            | Screws for fixing                                   |
| Origin of manufacture:                    | China                                               |
| Quality assurance system:                 | ISO 9001                                            |
| Declaration of conformity (held on file): | Yes                                                 |
| Manufactured in accordance with:          | BS EN 60598-2-22                                    |