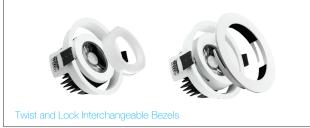

## PRODUCT FEATURES

- 30, 60, 90, 120 Minutes Fire Rated
- Integrated 10W COB LED
- Interchangeable Twist & Lock Bezels
- Halogen Style Lens
- Dimmable With Most Trailing and Leading Edge Dimmers
- Insulation Cover Included
- Compact Size Suitable for Shallow Voids