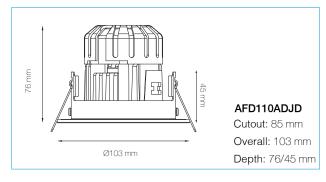

## TECHNICAL DATASHEET

AFD110ADJD Range 10W IP44 DIMMABLE ADJUSTABLE LED FIRE RATED DOWNLIGHT

## PRODUCT FEATURES

- 30, 60, 90, 120 Minutes Fire Rated
- Integrated 10W COB LED
- Interchangeable Twist & Lock Bezels
- Halogen Style Lens
- Dimmable With Most Trailing and Leading Edge Dimmers
- Insulation Cover Included
- Compact Size Suitable for Shallow Voids

| PRODUCT CODE             | AFD110ADJD/30 | AFD110ADJD/40 |
|--------------------------|---------------|---------------|
| Power                    | 10W           | 10W           |
| Lumens                   | ≤950 lm       | ≤1000 lm      |
| Colour Temperature       | 3000K         | 4000K         |
| Beam Angle               | 40°           | 40°           |
| CRI                      | >80           | >80           |
| IP                       | IP44          | IP44          |
| Lifetime (Hours to Im70) | 30,000 h      | 30,000 h      |
| Voltage                  | 220-240 V AC  | 220-240 V AC  |