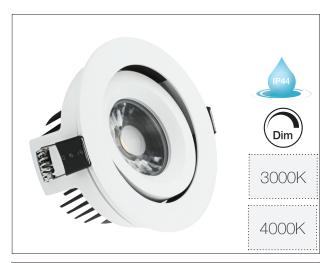

## TECHNICAL DATASHEET

AFD110ADJD Range 10W IP44 DIMMABLE ADJUSTABLE LED FIRE RATED DOWNLIGHT

## PRODUCT FEATURES

- 30, 60, 90, 120 Minutes Fire Rated
- Integrated 10W COB LED
- Interchangeable Twist & Lock Bezels
- Halogen Style Lens
- Dimmable With Most Trailing and Leading Edge Dimmers
- Insulation Cover Included
- Compact Size Suitable for Shallow Voids

| PRODUCT CODE             | AFD110ADJD/30 | AFD110ADJD/40 |
|--------------------------|---------------|---------------|
| Power                    | 10W           | 10W           |
| Lumens                   | ≤950 lm       | ≤1000 lm      |
| Colour Temperature       | 3000K         | 4000K         |
| Beam Angle               | 40°           | 40°           |
| CRI                      | >80           | >80           |
| IP                       | IP44          | IP44          |
| Lifetime (Hours to Im70) | 30,000 h      | 30,000 h      |
| Voltage                  | 220-240 V AC  | 220-240 V AC  |