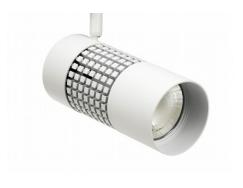

## Illuma

| Product Type:SpatlightsProduct Code:T334038-WH/SDL/830Pendart Stem Length (m)Track MountedTrack Adaptor:SDL - 1-Circuit Switched Track AdaptorPendant Stem Length (m):-Vertical Mount:InteriorSize(mn)205 x 90 x 160Cut Out(mn):-Recessed Depth (m):-Vertical Rotation (°):355°Light Source:LEDLamp Type:CREE LEDLamp Included:In BuiltLamp Life (Hours):50000 hoursLumen Output (lm):4000lmColour Temperature (k):300xk Warm WhiteCRI(Ra):85Beam Angle (°):38°Voltage (V):0.197Power Factor:0.98Luminaire Efficacy (lm/W):89 Im/WClass:Class 1Gear:Built InEAN Code:-Imaging Material:AluminiumFindelici:320 AdditionImaging Material:AluminiumMaterial Finish:Power CoatedGuarantee:5 Year Guarantee | Range Name:               | Gridspot LED Anti Glare                |
|--------------------------------------------------------------------------------------------------------------------------------------------------------------------------------------------------------------------------------------------------------------------------------------------------------------------------------------------------------------------------------------------------------------------------------------------------------------------------------------------------------------------------------------------------------------------------------------------------------------------------------------------------------------------------------------------------------|---------------------------|----------------------------------------|
| Body Colour:WhiteMounting:Track MountedMounting:Track MountedTrack Adaptor:SDL - 1-Circuit Switched Track AdaptorPendant Stem Length(mm):-Vertical Mount:-Environment:InteriorSize(mm)205 × 90 × 160Cut Out(mm):-Recessed Depth(mm):-Vertical Tilt(°):90°Horizontal Rotation(°):355°Light Source:LEDLamp Included:In BuiltLamp Base:-Colour Temperature(k):30000 hoursLumen Output(Im):4000ImColour Temperature(k):300VACVoltage(V):230VACTotal System Power(W):45.1WLamp Current(A):0.197Power Factor:0.98Luminaire Efficacy(Im/W):89 Im/WClass:Class 1Gear:Built InEAN Code:-Pating:IP20Weight(kg):1.22kgHousing Material:AluminiumMaterial Finish:Powder Coated                                     | Product Type:             | Spotlights                             |
| Mounting:Track MountedTrack Adaptor:SDL - 1-Circuit Switched Track AdaptorPendant Stem Length(mm):-Vertical Mount:InteriorSize(mm)205 × 90 × 160Cut Out(mm):-Recessed Depth(mm):90°Vertical Tilt(°):90°Vertical Tilt(°):SDS°Light Source:LEDLamp Type:CREE LEDLamp Included:In BuiltLumen Output(Im):3000 hoursLumen Output(Im):3000k Warm WhiteColour Temperature(k):3000k Warm WhiteCRI(Ra):S3Beam Angle(°):38°Voltage(V):0.197Power Factor:0.98Luminaire Efficacy(Im/W):S9 Im/WClass:Class 1Gear:Built InEAN Code:-Imagintity:-Power Factor:122kgHensing:IP20Weight(kg):1.22kgHousing Material:AluminiumMaterial Finish:Powder Coated                                                               | Product Code:             | T334038-WH/SDL/830                     |
| Mounting:Track MountedTrack Adaptor:SDL - 1-Circuit Switched Track AdaptorPendant Stem Length(mm):-Vertical Mount:InteriorSize(mm)205 × 90 × 160Cut Out(mm):-Recessed Depth(mm):90°Vertical Tilt(°):90°Vertical Tilt(°):SDS°Light Source:LEDLamp Type:CREE LEDLamp Included:In BuiltLumen Output(Im):3000 hoursLumen Output(Im):3000k Warm WhiteColour Temperature(k):3000k Warm WhiteCRI(Ra):S3Beam Angle(°):38°Voltage(V):0.197Power Factor:0.98Luminaire Efficacy(Im/W):S9 Im/WClass:Class 1Gear:Built InEAN Code:-Imagintity:-Power Factor:122kgHensing:IP20Weight(kg):1.22kgHousing Material:AluminiumMaterial Finish:Powder Coated                                                               |                           |                                        |
| Track Adaptor:SDL - 1-Circuit Switched Track AdaptorPendant Stem Length(mm):-Vertical Mount:NetrorEnvironment:InteriorSize(mm)205 × 90 × 160Cut Out(mm):-Recessed Depth(mm):-Vertical Tilt(°):90°Horizontal Rotation(°):355°Light Source:LEDLamp Type:CREE LEDLamp Included:In BuiltLumen Output(Im):4000lmColour Temperature(k):3000k Warm WhiteCRI(Ra):85Beam Angle(°):38°Voltage(V):203VACTotal System Power(W):45.1WLuminaire Efficacy(Im/W):89 Im/WClass:Class 1Gear:Built InEAN Code:-Image:1Power Factor:1.22kgHenting:IP20Weight(kg):1.22kgHousing Material:AluminiumMaterial Finish:Powder Coated                                                                                             | Body Colour:              | White                                  |
| Pendant Stem Length(mm):-Vertical Mount:-Environment:InteriorSize(mm)205 x 90 x 160Cut Out(mm):-Recessed Depth(mm):90°Horizontal Rotation(°):355°Light Source:LEDLamp Type:CREE LEDLamp Type:50000 hoursLumen Output(Im):4000ImColour Temperature(k):3000k Warm WhiteCRI(Ra):85Beam Angle(°):38°Voltage(V):0.197Power Factor:0.98Luminaire Efficacy(Im/W):89 Im/WClass:Class 1Gear:Built InEAN Code:-Pating:1.22kgHengency:1.22kgHousing Material:AluminiumMuterial Finish:9 power Coated                                                                                                                                                                                                              | Mounting:                 | Track Mounted                          |
| Vertical Mount:-Environment:InteriorSize(mm)205 x 90 x 160Cut Out(mm):-Recessed Depth(mm):-Vertical Tilt(°):90°Horizontal Rotation(°):355°Light Source:LEDLamp Type:CREE LEDLamp Included:In BuiltLamp Base:-Lumen Output(Im):4000InColour Temperature(k):3000k Warm WhiteCRI(Ra):230VACTotal System Power(W):45.1WLuminaire Efficacy(Im/W):89 Im/WClass:Class 1Gear:Built InEAN Code:-Faring::Pweifficacy(Im/W):122/2Pimability:-Faring:122/2Furing:122/2Furing:122/2Furing:122/2Furing:122/2Furing:9 Powder Coated                                                                                                                                                                                   | Track Adaptor:            | SDL - 1-Circuit Switched Track Adaptor |
| Environment:InteriorEnvironment:InteriorSize(mm)205 × 90 × 160Cut Out(mm):-Recessed Depth(mm):-Vertical Tilt(°):90°Horizontal Rotation(°):355°Light Source:LEDLamp Type:CREE LEDLamp Included:In BuiltLamp Base:-Lamp Life(Hours):50000 hoursLumen Output(Im):4000ImColour Temperature(k):3000k Warm WhiteCRI(Ra):85Beam Angle(°):300VACTotal System Power(W):45.1WLumiarie Efficacy(Im/W):89 Im/WClass:Class 1Gear:Built InEAN Code:-Dimmability:-FAN Code:-Power Fattor:1.22kgHousing Material:AluminiumMaterial Finish:Power Coated                                                                                                                                                                 | Pendant Stem Length(mm):  | -                                      |
| Size(mm)205 x 90 x 160Cut Out(mm):-Recessed Depth(mm):-Vertical Tilt(°):90°Horizontal Rotation(°):355°Light Source:LEDLamp Type:CREE LEDLamp Included:In BuiltLamp Base:-Colour Temperature(k):3000 hoursCuttage(Y):230VACTotal System Power(W):45.1WLamp Current(A):0.197Power Factor:0.98Class:Class 1Gear:Built InEAN Code:-Dimmability:-FAN Code:-Pating:N20Weight(kg):1.22kgHousing Material:AluminumMaterial Finish:Powder Coated                                                                                                                                                                                                                                                                | Vertical Mount:           | -                                      |
| Cut Out(mm):-Recessed Depth(mm):-Vertical Tilt(°):90°Horizontal Rotation(°):355°Light Source:LEDLamp Type:CREE LEDLamp Jase:-Lamp Life(Hours):50000 hoursLumen Output(Im):4000ImColour Temperature(k):3000k Warm WhiteBeam Angle(°):38°Voltage(V):230VACTotal System Power(W):45.1WLamp Current(A):0.197Power Factor:0.98Luminaire Efficacy(Im/W):89 Im/WClass:Class 1Gear:Built InEAN Code:-Pinzel2.22kgIp Rating:1.22kgHousing Material:AluminiumMaterial Finish:Powder Coated                                                                                                                                                                                                                       | Environment:              | Interior                               |
| Recessed Depth(mm):-Vertical Tilt(°):90°Horizontal Rotation(°):355°Light Source:LEDLamp Type:CREE LEDLamp Included:In BuiltLamp Base:-Lamp Life(Hours):50000 hoursLumen Output(Im):4000ImColour Temperature(k):3000k Warm WhiteRRI(Ra):85Beam Angle(°):38°Voltage(V):230VACTotal System Power(W):45.1WLuminaire Efficacy(Im/W):89 Im/WClass:Class 1Gear:Built InEAN Code:-Imability:-Imability:1.22kgWeight(kg):1.22kgHousing Material:AluminiumMaterial Finish:Power Coated                                                                                                                                                                                                                           | Size(mm)                  | 205 x 90 x 160                         |
| Vertical Tilt(°):90°Horizontal Rotation(°):355°Light Source:LEDLamp Type:CREE LEDLamp Included:In BuiltLamp Base:-Lamp Life(Hours):50000 hoursLumen Output(Im):4000ImColour Temperature(k):3000k Warm WhiteCRI(Ra):85Beam Angle(°):33°Yoltage(V):230VACTotal System Power(W):45.1WLuminaire Efficacy(Im/W):89 Im/WClass:Class 1Gear:Built InEAN Code:-Dimmability:-Frergency:-IP Rating:IP20Weight(kg):1.22kgHousing Material:Power Coated                                                                                                                                                                                                                                                             | Cut Out(mm):              | -                                      |
| Horizontal Rotation(°):355°Light Source:LEDLamp Type:CREE LEDLamp Included:In BuiltLamp Base:-Lamp Life(Hours):50000 hoursLumen Output(Im):4000ImColour Temperature(k):3000k Warm WhiteCRI(Ra):85Beam Angle(°):38°Voltage(V):230VACTotal System Power(W):45.1WLuminaire Efficacy(Im/W):89 Im/WClass:Class 1Gear:Built InEAN Code:-Dimmability:-FM Code:-Powerfactor:0.2Jumation (kg):1.22kgHousing Material:AluminiumMaterial Finish:Powder Coated                                                                                                                                                                                                                                                     | Recessed Depth(mm):       | -                                      |
| Light Source:LEDLamp Type:CREE LEDLamp Included:In BuiltLamp Base:-Lamp Life(Hours):50000 hoursLumen Output(Im):4000ImColour Temperature(k):3000k Warm WhiteColour Temperature(k):3000k Warm WhiteCRI(Ra):85Beam Angle(°):38°Voltage(V):230VACTotal System Power(W):45.1WLuminaire Efficacy(Im/W):89 Im/WClass:Class 1Gear:Built InEAN Code:-Dimmability:-Farting:IP20Weight(kg):1.22kgHousing Material:AluminiumMaterial Finish:Power Coated                                                                                                                                                                                                                                                          | Vertical Tilt(°):         | 90°                                    |
| Lamp Type:CREE LEDLamp Included:In BuiltLamp Base:-Lamp Life(Hours):50000 hoursLumen Output(Im):4000lmColour Temperature(k):3000k Warm WhiteCRI(Ra):85Beam Angle(°):38°Voltage(V):230VACTotal System Power(W):45.1WLamp Current(A):0.197Power Factor:0.98Luminaire Efficacy(Im/W):89 Im/WClass:Class 1Gear:Built InEAN Code:-Dimmability:-FP20IP20Weight(kg):1.22kgHousing Material:AluminiumMaterial Finish:Power Coated                                                                                                                                                                                                                                                                              | Horizontal Rotation(°):   | 355°                                   |
| Lamp Included:In BuiltLamp Base:-Lamp Life(Hours):50000 hoursLumen Output(Im):4000ImColour Temperature(k):3000k Warm WhiteCRI(Ra):85Beam Angle(°):38°Voltage(V):230VACTotal System Power(W):45.1WLamp Current(A):0.197Power Factor:0.98Luminaire Efficacy(Im/W):89 Im/WClass:Class 1Gear:Built InEAN Code:-Dimmability:-IP Rating:IP20Weight(kg):1.22kgHousing Material:AluminiumMaterial Finish:Power Coated                                                                                                                                                                                                                                                                                          | Light Source:             | LED                                    |
| Lamp Base:-Lamp Life(Hours):50000 hoursLumen Output(Im):4000ImColour Temperature(k):3000k Warm WhiteCRI(Ra):85Beam Angle(°):38°Voltage(V):230VACTotal System Power(W):45.1WLamp Current(A):0.197Power Factor:0.98Luminaire Efficacy(Im/W):89 Im/WClass:Class 1Gear:Built InEAN Code:-Dimmability:-Factor:0.22 kgIve Specificacy(Im/W):1.22 kgHousing Material:AluminiumMaterial Finish:Powder Coated                                                                                                                                                                                                                                                                                                   | Lamp Type:                | CREE LED                               |
| Lamp Life(Hours):50000 hoursLumen Output(Im):4000ImColour Temperature(k):3000k Warm WhiteCRI(Ra):85Beam Angle(°):38°Voltage(V):230VACTotal System Power(W):45.1WLamp Current(A):0.197Power Factor:0.98Luminaire Efficacy(Im/W):89 Im/WGear:Built InEAN Code:-Dimmability:-Factor:0.197Weight(kg):1.22kgHousing Material:AluminiumPower Coated-                                                                                                                                                                                                                                                                                                                                                         | Lamp Included:            | In Built                               |
| Lumen Output(Im):4000ImColour Temperature(k):3000k Warm WhiteCRI(Ra):85Beam Angle(°):38°Voltage(V):230VACTotal System Power(W):45.1WLamp Current(A):0.197Power Factor:0.98Luminaire Efficacy(Im/W):89 Im/WClass:Class 1Gear:Built InEAN Code:-Dimmability:-Factor:0.197Weight(kg):1.22kgHousing Material:AluminiumPower Coated-                                                                                                                                                                                                                                                                                                                                                                        | Lamp Base:                | -                                      |
| Colour Temperature(k):3000k Warm WhiteCRI(Ra):85Beam Angle(°):38°Voltage(V):230VACTotal System Power(W):45.1WLamp Current(A):0.197Power Factor:0.98Luminaire Efficacy(Im/W):89 Im/WClass:Class 1Gear:Built InEAN Code:-Dimmability:-Farergency:-IP Rating:IP20Weight(kg):1.22kgHousing Material:AluminiumMaterial Finish:Powder Coated                                                                                                                                                                                                                                                                                                                                                                 | Lamp Life(Hours):         | 50000 hours                            |
| CRI(Ra):85Beam Angle(°):38°Voltage(V):230VACTotal System Power(W):45.1WLamp Current(A):0.197Power Factor:0.98Luminaire Efficacy(Im/W):89 Im/WGear:Built InEAN Code:-Dimmability:-Emergency:-IP Rating:IP20Weight(kg):1.22kgHousing Material:AluminiumMaterial Finish:Powder Coated                                                                                                                                                                                                                                                                                                                                                                                                                     | Lumen Output(Im):         | 4000lm                                 |
| Beam Angle(°):38°Voltage(V):230VACTotal System Power(W):45.1WLamp Current(A):0.197Power Factor:0.98Luminaire Efficacy(Im/W):89 Im/WClass:Class 1Gear:Built InEAN Code:-Dimmability:-IP Rating:IP20Weight(kg):1.22kgHousing Material:AluminiumMaterial Finish:Powder Coated                                                                                                                                                                                                                                                                                                                                                                                                                             | Colour Temperature(k):    | 3000k Warm White                       |
| Voltage(V):230VACTotal System Power(W):45.1WLamp Current(A):0.197Power Factor:0.98Luminaire Efficacy(Im/W):89 Im/WClass:Class 1Gear:Built InEAN Code:-Dimmability:-Factor:1.22kgWeight(kg):AluminiumMaterial Finish:Powder Coated                                                                                                                                                                                                                                                                                                                                                                                                                                                                      | CRI(Ra):                  | 85                                     |
| Total System Power(W):45.1WLamp Current(A):0.197Power Factor:0.98Luminaire Efficacy(Im/W):89 Im/WClass:Class 1Gear:Built InEAN Code:-Dimmability:-Emergency:-IP Rating:IP20Weight(kg):AluminiumMaterial Finish:Powder Coated                                                                                                                                                                                                                                                                                                                                                                                                                                                                           | Beam Angle(°):            | 38°                                    |
| Lamp Current(A):0.197Power Factor:0.98Luminaire Efficacy(Im/W):89 Im/WClass:Class 1Gear:Built InEAN Code:-Dimmability:-Emergency:-IP Rating:IP20Weight(kg):AluminiumMaterial Finish:Powder Coated                                                                                                                                                                                                                                                                                                                                                                                                                                                                                                      | Voltage(V):               | 230VAC                                 |
| Power Factor:0.98Luminaire Efficacy(Im/W):89 Im/WClass:Class 1Gear:Built InEAN Code:-Dimmability:-Emergency:-IP Rating:IP20Weight(kg):1.22kgHousing Material:AluminiumMaterial Finish:Powder Coated                                                                                                                                                                                                                                                                                                                                                                                                                                                                                                    | Total System Power(W):    | 45.1W                                  |
| Luminaire Efficacy(Im/W):89 Im/WClass:Class 1Gear:Built InEAN Code:-Dimmability:-Emergency:-IP Rating:IP20Weight(kg):1.22kgHousing Material:AluminiumMaterial Finish:Powder Coated                                                                                                                                                                                                                                                                                                                                                                                                                                                                                                                     | Lamp Current(A):          | 0.197                                  |
| Class 1Gear:Built InEAN Code:-Dimmability:-Emergency:-IP Rating:IP20Weight(kg):1.22kgHousing Material:AluminiumMaterial Finish:Powder Coated                                                                                                                                                                                                                                                                                                                                                                                                                                                                                                                                                           | Power Factor:             | 0.98                                   |
| Gear:Built InEAN Code:-Dimmability:-Emergency:-IP Rating:IP20Weight(kg):1.22kgHousing Material:AluminiumMaterial Finish:Powder Coated                                                                                                                                                                                                                                                                                                                                                                                                                                                                                                                                                                  | Luminaire Efficacy(Im/W): | 89 lm/W                                |
| EAN Code:-Dimmability:-Emergency:-IP Rating:IP20Weight(kg):1.22kgHousing Material:AluminiumMaterial Finish:Powder Coated                                                                                                                                                                                                                                                                                                                                                                                                                                                                                                                                                                               | Class:                    | Class 1                                |
| Dimmability:-Emergency:-IP Rating:IP20Weight(kg):1.22kgHousing Material:AluminiumMaterial Finish:Powder Coated                                                                                                                                                                                                                                                                                                                                                                                                                                                                                                                                                                                         | Gear:                     | Built In                               |
| Emergency:-IP Rating:IP20Weight(kg):1.22kgHousing Material:AluminiumMaterial Finish:Powder Coated                                                                                                                                                                                                                                                                                                                                                                                                                                                                                                                                                                                                      | EAN Code:                 | -                                      |
| IP Rating:IP20Weight(kg):1.22kgHousing Material:AluminiumMaterial Finish:Powder Coated                                                                                                                                                                                                                                                                                                                                                                                                                                                                                                                                                                                                                 | Dimmability:              | -                                      |
| Weight(kg):1.22kgHousing Material:AluminiumMaterial Finish:Powder Coated                                                                                                                                                                                                                                                                                                                                                                                                                                                                                                                                                                                                                               | Emergency:                | -                                      |
| Housing Material:AluminiumMaterial Finish:Powder Coated                                                                                                                                                                                                                                                                                                                                                                                                                                                                                                                                                                                                                                                |                           | IP20                                   |
| Material Finish: Powder Coated                                                                                                                                                                                                                                                                                                                                                                                                                                                                                                                                                                                                                                                                         |                           | 1.22kg                                 |
|                                                                                                                                                                                                                                                                                                                                                                                                                                                                                                                                                                                                                                                                                                        |                           | Aluminium                              |
| Guarantee: 5 Year Guarantee                                                                                                                                                                                                                                                                                                                                                                                                                                                                                                                                                                                                                                                                            | Material Finish:          | Powder Coated                          |
|                                                                                                                                                                                                                                                                                                                                                                                                                                                                                                                                                                                                                                                                                                        | Guarantee:                | 5 Year Guarantee                       |