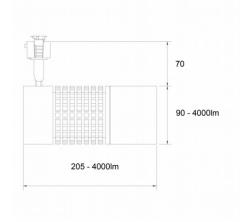

## Illuma

| Product Type:SpatlightsProduct Code:T334038-WH/SDL/830Pendart Stem Length (m)Track MountedTrack Adaptor:SDL - 1-Circuit Switched Track AdaptorPendant Stem Length (m):-Vertical Mount:InteriorSize(mn)205 x 90 x 160Cut Out(mn):-Recessed Depth (m):-Vertical Rotation (°):355°Light Source:LEDLamp Type:CREE LEDLamp Included:In BuiltLamp Life (Hours):50000 hoursLumen Output (lm):4000lmColour Temperature (k):300xk Warm WhiteCRI(Ra):85Beam Angle (°):38°Voltage (V):0.197Power Factor:0.98Luminaire Efficacy (lm/W):89 Im/WClass:Class 1Gear:Built InEAN Code:-Imaging Material:AluminiumFindelici:320 AdditionImaging Material:AluminiumMaterial Finish:Power CoatedGuarantee:5 Year Guarantee | Range Name:               | Gridspot LED Anti Glare                |
|--------------------------------------------------------------------------------------------------------------------------------------------------------------------------------------------------------------------------------------------------------------------------------------------------------------------------------------------------------------------------------------------------------------------------------------------------------------------------------------------------------------------------------------------------------------------------------------------------------------------------------------------------------------------------------------------------------|---------------------------|----------------------------------------|
| Body Colour:WhiteMounting:Track MountedMounting:Track MountedTrack Adaptor:SDL - 1-Circuit Switched Track AdaptorPendant Stem Length(mm):-Vertical Mount:-Environment:InteriorSize(mm)205 × 90 × 160Cut Out(mm):-Recessed Depth(mm):-Vertical Tilt(°):90°Horizontal Rotation(°):355°Light Source:LEDLamp Included:In BuiltLamp Base:-Colour Temperature(k):30000 hoursLumen Output(Im):4000ImColour Temperature(k):300VACVoltage(V):230VACTotal System Power(W):45.1WLamp Current(A):0.197Power Factor:0.98Luminaire Efficacy(Im/W):89 Im/WClass:Class 1Gear:Built InEAN Code:-Pating:IP20Weight(kg):1.22kgHousing Material:AluminiumMaterial Finish:Powder Coated                                     | Product Type:             | Spotlights                             |
| Mounting:Track MountedTrack Adaptor:SDL - 1-Circuit Switched Track AdaptorPendant Stem Length(mm):-Vertical Mount:InteriorSize(mm)205 × 90 × 160Cut Out(mm):-Recessed Depth(mm):90°Vertical Tilt(°):90°Vertical Tilt(°):SDS°Light Source:LEDLamp Type:CREE LEDLamp Included:In BuiltLumen Output(Im):3000 hoursLumen Output(Im):3000k Warm WhiteColour Temperature(k):3000k Warm WhiteCRI(Ra):S3Beam Angle(°):38°Voltage(V):0.197Power Factor:0.98Luminaire Efficacy(Im/W):S9 Im/WClass:Class 1Gear:Built InEAN Code:-Imagintity:-Power Factor:122kgHensing:IP20Weight(kg):1.22kgHousing Material:AluminiumMaterial Finish:Powder Coated                                                               | Product Code:             | T334038-WH/SDL/830                     |
| Mounting:Track MountedTrack Adaptor:SDL - 1-Circuit Switched Track AdaptorPendant Stem Length(mm):-Vertical Mount:InteriorSize(mm)205 × 90 × 160Cut Out(mm):-Recessed Depth(mm):90°Vertical Tilt(°):90°Vertical Tilt(°):SDS°Light Source:LEDLamp Type:CREE LEDLamp Included:In BuiltLumen Output(Im):3000 hoursLumen Output(Im):3000k Warm WhiteColour Temperature(k):3000k Warm WhiteCRI(Ra):S3Beam Angle(°):38°Voltage(V):0.197Power Factor:0.98Luminaire Efficacy(Im/W):S9 Im/WClass:Class 1Gear:Built InEAN Code:-Imagintity:-Power Factor:122kgHensing:IP20Weight(kg):1.22kgHousing Material:AluminiumMaterial Finish:Powder Coated                                                               |                           |                                        |
| Track Adaptor:SDL - 1-Circuit Switched Track AdaptorPendant Stem Length(mm):-Vertical Mount:NetrorEnvironment:InteriorSize(mm)205 × 90 × 160Cut Out(mm):-Recessed Depth(mm):-Vertical Tilt(°):90°Horizontal Rotation(°):355°Light Source:LEDLamp Type:CREE LEDLamp Included:In BuiltLumen Output(Im):4000lmColour Temperature(k):3000k Warm WhiteCRI(Ra):85Beam Angle(°):38°Voltage(V):203VACTotal System Power(W):45.1WLuminaire Efficacy(Im/W):89 Im/WClass:Class 1Gear:Built InEAN Code:-Image:1Power Factor:1.22kgHenting:IP20Weight(kg):1.22kgHousing Material:AluminiumMaterial Finish:Powder Coated                                                                                             | Body Colour:              | White                                  |
| Pendant Stem Length(mm):-Vertical Mount:-Environment:InteriorSize(mm)205 x 90 x 160Cut Out(mm):-Recessed Depth(mm):90°Horizontal Rotation(°):355°Light Source:LEDLamp Type:CREE LEDLamp Type:50000 hoursLumen Output(Im):4000ImColour Temperature(k):3000k Warm WhiteCRI(Ra):85Beam Angle(°):38°Voltage(V):0.197Power Factor:0.98Luminaire Efficacy(Im/W):89 Im/WClass:Class 1Gear:Built InEAN Code:-Pating:1.22kgHengency:1.22kgHousing Material:AluminiumMuterial Finish:9 power Coated                                                                                                                                                                                                              | Mounting:                 | Track Mounted                          |
| Vertical Mount:-Environment:InteriorSize(mm)205 x 90 x 160Cut Out(mm):-Recessed Depth(mm):-Vertical Tilt(°):90°Horizontal Rotation(°):355°Light Source:LEDLamp Type:CREE LEDLamp Included:In BuiltLamp Base:-Lumen Output(Im):4000InColour Temperature(k):3000k Warm WhiteCRI(Ra):230VACTotal System Power(W):45.1WLuminaire Efficacy(Im/W):89 Im/WClass:Class 1Gear:Built InEAN Code:-Faring::Pweifficacy(Im/W):122/2Pimability:-Faring:122/2Furing:122/2Furing:122/2Furing:122/2Furing:122/2Furing:9 Powder Coated                                                                                                                                                                                   | Track Adaptor:            | SDL - 1-Circuit Switched Track Adaptor |
| Environment:InteriorEnvironment:InteriorSize(mm)205 × 90 × 160Cut Out(mm):-Recessed Depth(mm):-Vertical Tilt(°):90°Horizontal Rotation(°):355°Light Source:LEDLamp Type:CREE LEDLamp Included:In BuiltLamp Base:-Lamp Life(Hours):50000 hoursLumen Output(Im):4000ImColour Temperature(k):3000k Warm WhiteCRI(Ra):85Beam Angle(°):300VACTotal System Power(W):45.1WLumiarie Efficacy(Im/W):89 Im/WClass:Class 1Gear:Built InEAN Code:-Dimmability:-FAN Code:-Power Fattor:1.22kgHousing Material:AluminiumMaterial Finish:Power Coated                                                                                                                                                                 | Pendant Stem Length(mm):  | -                                      |
| Size(mm)205 x 90 x 160Cut Out(mm):-Recessed Depth(mm):-Vertical Tilt(°):90°Horizontal Rotation(°):355°Light Source:LEDLamp Type:CREE LEDLamp Included:In BuiltLamp Base:-Colour Temperature(k):3000 hoursCuttage(Y):230VACTotal System Power(W):45.1WLamp Current(A):0.197Power Factor:0.98Class:Class 1Gear:Built InEAN Code:-Dimmability:-FAN Code:-Pating:N20Weight(kg):1.22kgHousing Material:AluminumMaterial Finish:Powder Coated                                                                                                                                                                                                                                                                | Vertical Mount:           | -                                      |
| Cut Out(mm):-Recessed Depth(mm):-Vertical Tilt(°):90°Horizontal Rotation(°):355°Light Source:LEDLamp Type:CREE LEDLamp Jase:-Lamp Life(Hours):50000 hoursLumen Output(Im):4000ImColour Temperature(k):3000k Warm WhiteBeam Angle(°):38°Voltage(V):230VACTotal System Power(W):45.1WLamp Current(A):0.197Power Factor:0.98Luminaire Efficacy(Im/W):89 Im/WClass:Class 1Gear:Built InEAN Code:-Pinzel2.22kgIp Rating:1.22kgHousing Material:AluminiumMaterial Finish:Powder Coated                                                                                                                                                                                                                       | Environment:              | Interior                               |
| Recessed Depth(mm):-Vertical Tilt(°):90°Horizontal Rotation(°):355°Light Source:LEDLamp Type:CREE LEDLamp Included:In BuiltLamp Base:-Lamp Life(Hours):50000 hoursLumen Output(Im):4000ImColour Temperature(k):3000k Warm WhiteRRI(Ra):85Beam Angle(°):38°Voltage(V):230VACTotal System Power(W):45.1WLuminaire Efficacy(Im/W):89 Im/WClass:Class 1Gear:Built InEAN Code:-Imability:-Imability:1.22kgWeight(kg):1.22kgHousing Material:AluminiumMaterial Finish:Power Coated                                                                                                                                                                                                                           | Size(mm)                  | 205 x 90 x 160                         |
| Vertical Tilt(°):90°Horizontal Rotation(°):355°Light Source:LEDLamp Type:CREE LEDLamp Included:In BuiltLamp Base:-Lamp Life(Hours):50000 hoursLumen Output(Im):4000ImColour Temperature(k):3000k Warm WhiteCRI(Ra):85Beam Angle(°):33°Yoltage(V):230VACTotal System Power(W):45.1WLuminaire Efficacy(Im/W):89 Im/WClass:Class 1Gear:Built InEAN Code:-Dimmability:-Frergency:-IP Rating:IP20Weight(kg):1.22kgHousing Material:Power Coated                                                                                                                                                                                                                                                             | Cut Out(mm):              | -                                      |
| Horizontal Rotation(°):355°Light Source:LEDLamp Type:CREE LEDLamp Included:In BuiltLamp Base:-Lamp Life(Hours):50000 hoursLumen Output(Im):4000ImColour Temperature(k):3000k Warm WhiteCRI(Ra):85Beam Angle(°):38°Voltage(V):230VACTotal System Power(W):45.1WLuminaire Efficacy(Im/W):89 Im/WClass:Class 1Gear:Built InEAN Code:-Dimmability:-FM Code:-Powerfactor:0.2Jumation (kg):1.22kgHousing Material:AluminiumMaterial Finish:Powder Coated                                                                                                                                                                                                                                                     | Recessed Depth(mm):       | -                                      |
| Light Source:LEDLamp Type:CREE LEDLamp Included:In BuiltLamp Base:-Lamp Life(Hours):50000 hoursLumen Output(Im):4000ImColour Temperature(k):3000k Warm WhiteColour Temperature(k):3000k Warm WhiteCRI(Ra):85Beam Angle(°):38°Voltage(V):230VACTotal System Power(W):45.1WLuminaire Efficacy(Im/W):89 Im/WClass:Class 1Gear:Built InEAN Code:-Dimmability:-Farting:IP20Weight(kg):1.22kgHousing Material:AluminiumMaterial Finish:Power Coated                                                                                                                                                                                                                                                          | Vertical Tilt(°):         | 90°                                    |
| Lamp Type:CREE LEDLamp Included:In BuiltLamp Base:-Lamp Life(Hours):50000 hoursLumen Output(Im):4000lmColour Temperature(k):3000k Warm WhiteCRI(Ra):85Beam Angle(°):38°Voltage(V):230VACTotal System Power(W):45.1WLamp Current(A):0.197Power Factor:0.98Luminaire Efficacy(Im/W):89 Im/WClass:Class 1Gear:Built InEAN Code:-Dimmability:-FP20IP20Weight(kg):1.22kgHousing Material:AluminiumMaterial Finish:Power Coated                                                                                                                                                                                                                                                                              | Horizontal Rotation(°):   | 355°                                   |
| Lamp Included:In BuiltLamp Base:-Lamp Life(Hours):50000 hoursLumen Output(Im):4000ImColour Temperature(k):3000k Warm WhiteCRI(Ra):85Beam Angle(°):38°Voltage(V):230VACTotal System Power(W):45.1WLamp Current(A):0.197Power Factor:0.98Luminaire Efficacy(Im/W):89 Im/WClass:Class 1Gear:Built InEAN Code:-Dimmability:-IP Rating:IP20Weight(kg):1.22kgHousing Material:AluminiumMaterial Finish:Power Coated                                                                                                                                                                                                                                                                                          | Light Source:             | LED                                    |
| Lamp Base:-Lamp Life(Hours):50000 hoursLumen Output(Im):4000ImColour Temperature(k):3000k Warm WhiteCRI(Ra):85Beam Angle(°):38°Voltage(V):230VACTotal System Power(W):45.1WLamp Current(A):0.197Power Factor:0.98Luminaire Efficacy(Im/W):89 Im/WClass:Class 1Gear:Built InEAN Code:-Dimmability:-Factor:0.22 kgIve Specificacy(Im/W):1.22 kgHousing Material:AluminiumMaterial Finish:Powder Coated                                                                                                                                                                                                                                                                                                   | Lamp Type:                | CREE LED                               |
| Lamp Life(Hours):50000 hoursLumen Output(Im):4000ImColour Temperature(k):3000k Warm WhiteCRI(Ra):85Beam Angle(°):38°Voltage(V):230VACTotal System Power(W):45.1WLamp Current(A):0.197Power Factor:0.98Luminaire Efficacy(Im/W):89 Im/WGear:Built InEAN Code:-Dimmability:-Factor:0.197Weight(kg):1.22kgHousing Material:AluminiumPower Coated-                                                                                                                                                                                                                                                                                                                                                         | Lamp Included:            | In Built                               |
| Lumen Output(Im):4000ImColour Temperature(k):3000k Warm WhiteCRI(Ra):85Beam Angle(°):38°Voltage(V):230VACTotal System Power(W):45.1WLamp Current(A):0.197Power Factor:0.98Luminaire Efficacy(Im/W):89 Im/WClass:Class 1Gear:Built InEAN Code:-Dimmability:-Factor:0.197Weight(kg):1.22kgHousing Material:AluminiumPower Coated-                                                                                                                                                                                                                                                                                                                                                                        | Lamp Base:                | -                                      |
| Colour Temperature(k):3000k Warm WhiteCRI(Ra):85Beam Angle(°):38°Voltage(V):230VACTotal System Power(W):45.1WLamp Current(A):0.197Power Factor:0.98Luminaire Efficacy(Im/W):89 Im/WClass:Class 1Gear:Built InEAN Code:-Dimmability:-Farergency:-IP Rating:IP20Weight(kg):1.22kgHousing Material:AluminiumMaterial Finish:Powder Coated                                                                                                                                                                                                                                                                                                                                                                 | Lamp Life(Hours):         | 50000 hours                            |
| CRI(Ra):85Beam Angle(°):38°Voltage(V):230VACTotal System Power(W):45.1WLamp Current(A):0.197Power Factor:0.98Luminaire Efficacy(Im/W):89 Im/WGear:Built InEAN Code:-Dimmability:-Emergency:-IP Rating:IP20Weight(kg):1.22kgHousing Material:AluminiumMaterial Finish:Powder Coated                                                                                                                                                                                                                                                                                                                                                                                                                     | Lumen Output(Im):         | 4000lm                                 |
| Beam Angle(°):38°Voltage(V):230VACTotal System Power(W):45.1WLamp Current(A):0.197Power Factor:0.98Luminaire Efficacy(Im/W):89 Im/WClass:Class 1Gear:Built InEAN Code:-Dimmability:-IP Rating:IP20Weight(kg):1.22kgHousing Material:AluminiumMaterial Finish:Powder Coated                                                                                                                                                                                                                                                                                                                                                                                                                             | Colour Temperature(k):    | 3000k Warm White                       |
| Voltage(V):230VACTotal System Power(W):45.1WLamp Current(A):0.197Power Factor:0.98Luminaire Efficacy(Im/W):89 Im/WClass:Class 1Gear:Built InEAN Code:-Dimmability:-Factor:1.22kgWeight(kg):AluminiumMaterial Finish:Powder Coated                                                                                                                                                                                                                                                                                                                                                                                                                                                                      | CRI(Ra):                  | 85                                     |
| Total System Power(W):45.1WLamp Current(A):0.197Power Factor:0.98Luminaire Efficacy(Im/W):89 Im/WClass:Class 1Gear:Built InEAN Code:-Dimmability:-Emergency:-IP Rating:IP20Weight(kg):AluminiumMaterial Finish:Powder Coated                                                                                                                                                                                                                                                                                                                                                                                                                                                                           | Beam Angle(°):            | 38°                                    |
| Lamp Current(A):0.197Power Factor:0.98Luminaire Efficacy(Im/W):89 Im/WClass:Class 1Gear:Built InEAN Code:-Dimmability:-Emergency:-IP Rating:IP20Weight(kg):AluminiumMaterial Finish:Powder Coated                                                                                                                                                                                                                                                                                                                                                                                                                                                                                                      | Voltage(V):               | 230VAC                                 |
| Power Factor:0.98Luminaire Efficacy(Im/W):89 Im/WClass:Class 1Gear:Built InEAN Code:-Dimmability:-Emergency:-IP Rating:IP20Weight(kg):1.22kgHousing Material:AluminiumMaterial Finish:Powder Coated                                                                                                                                                                                                                                                                                                                                                                                                                                                                                                    | Total System Power(W):    | 45.1W                                  |
| Luminaire Efficacy(Im/W):89 Im/WClass:Class 1Gear:Built InEAN Code:-Dimmability:-Emergency:-IP Rating:IP20Weight(kg):1.22kgHousing Material:AluminiumMaterial Finish:Powder Coated                                                                                                                                                                                                                                                                                                                                                                                                                                                                                                                     | Lamp Current(A):          | 0.197                                  |
| Class 1Gear:Built InEAN Code:-Dimmability:-Emergency:-IP Rating:IP20Weight(kg):1.22kgHousing Material:AluminiumMaterial Finish:Powder Coated                                                                                                                                                                                                                                                                                                                                                                                                                                                                                                                                                           | Power Factor:             | 0.98                                   |
| Gear:Built InEAN Code:-Dimmability:-Emergency:-IP Rating:IP20Weight(kg):1.22kgHousing Material:AluminiumMaterial Finish:Powder Coated                                                                                                                                                                                                                                                                                                                                                                                                                                                                                                                                                                  | Luminaire Efficacy(Im/W): | 89 lm/W                                |
| EAN Code:-Dimmability:-Emergency:-IP Rating:IP20Weight(kg):1.22kgHousing Material:AluminiumMaterial Finish:Powder Coated                                                                                                                                                                                                                                                                                                                                                                                                                                                                                                                                                                               | Class:                    | Class 1                                |
| Dimmability:-Emergency:-IP Rating:IP20Weight(kg):1.22kgHousing Material:AluminiumMaterial Finish:Powder Coated                                                                                                                                                                                                                                                                                                                                                                                                                                                                                                                                                                                         | Gear:                     | Built In                               |
| Emergency:-IP Rating:IP20Weight(kg):1.22kgHousing Material:AluminiumMaterial Finish:Powder Coated                                                                                                                                                                                                                                                                                                                                                                                                                                                                                                                                                                                                      | EAN Code:                 | -                                      |
| IP Rating:IP20Weight(kg):1.22kgHousing Material:AluminiumMaterial Finish:Powder Coated                                                                                                                                                                                                                                                                                                                                                                                                                                                                                                                                                                                                                 | Dimmability:              | -                                      |
| Weight(kg):1.22kgHousing Material:AluminiumMaterial Finish:Powder Coated                                                                                                                                                                                                                                                                                                                                                                                                                                                                                                                                                                                                                               | Emergency:                | -                                      |
| Housing Material:AluminiumMaterial Finish:Powder Coated                                                                                                                                                                                                                                                                                                                                                                                                                                                                                                                                                                                                                                                |                           | IP20                                   |
| Material Finish: Powder Coated                                                                                                                                                                                                                                                                                                                                                                                                                                                                                                                                                                                                                                                                         |                           | 1.22kg                                 |
|                                                                                                                                                                                                                                                                                                                                                                                                                                                                                                                                                                                                                                                                                                        |                           | Aluminium                              |
| Guarantee: 5 Year Guarantee                                                                                                                                                                                                                                                                                                                                                                                                                                                                                                                                                                                                                                                                            | Material Finish:          | Powder Coated                          |
|                                                                                                                                                                                                                                                                                                                                                                                                                                                                                                                                                                                                                                                                                                        | Guarantee:                | 5 Year Guarantee                       |