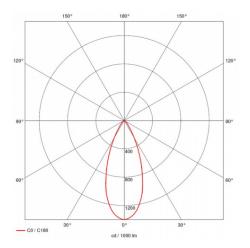

## Illuma

| Product Type:SpatlightsProduct Code:T334038-WH/SDL/830Pendart Stem Length (m)Track MountedTrack Adaptor:SDL - 1-Circuit Switched Track AdaptorPendant Stem Length (m):-Vertical Mount:InteriorSize(mn)205 x 90 x 160Cut Out(mn):-Recessed Depth (m):-Vertical Rotation (°):355°Light Source:LEDLamp Type:CREE LEDLamp Included:In BuiltLamp Life (Hours):50000 hoursLumen Output (lm):4000lmColour Temperature (k):300xk Warm WhiteCRI(Ra):85Beam Angle (°):38°Voltage (V):0.197Power Factor:0.98Luminaire Efficacy (lm/W):89 Im/WClass:Class 1Gear:Built InEAN Code:-Imaging Material:AluminiumFindelici:320 AdditionImaging Material:AluminiumMaterial Finish:Power CoatedGuarantee:5 Year Guarantee | Range Name:               | Gridspot LED Anti Glare                |
|--------------------------------------------------------------------------------------------------------------------------------------------------------------------------------------------------------------------------------------------------------------------------------------------------------------------------------------------------------------------------------------------------------------------------------------------------------------------------------------------------------------------------------------------------------------------------------------------------------------------------------------------------------------------------------------------------------|---------------------------|----------------------------------------|
| Body Colour:WhiteMounting:Track MountedMounting:Track MountedTrack Adaptor:SDL - 1-Circuit Switched Track AdaptorPendant Stem Length(mm):-Vertical Mount:-Environment:InteriorSize(mm)205 × 90 × 160Cut Out(mm):-Recessed Depth(mm):-Vertical Tilt(°):90°Horizontal Rotation(°):355°Light Source:LEDLamp Included:In BuiltLamp Base:-Colour Temperature(k):30000 hoursLumen Output(Im):4000ImColour Temperature(k):300VACVoltage(V):230VACTotal System Power(W):45.1WLamp Current(A):0.197Power Factor:0.98Luminaire Efficacy(Im/W):89 Im/WClass:Class 1Gear:Built InEAN Code:-Pating:IP20Weight(kg):1.22kgHousing Material:AluminiumMaterial Finish:Powder Coated                                     | Product Type:             | Spotlights                             |
| Mounting:Track MountedTrack Adaptor:SDL - 1-Circuit Switched Track AdaptorPendant Stem Length(mm):-Vertical Mount:InteriorSize(mm)205 × 90 × 160Cut Out(mm):-Recessed Depth(mm):90°Vertical Tilt(°):90°Vertical Tilt(°):SDS°Light Source:LEDLamp Type:CREE LEDLamp Included:In BuiltLumen Output(Im):3000 hoursLumen Output(Im):3000k Warm WhiteColour Temperature(k):3000k Warm WhiteCRI(Ra):S3Beam Angle(°):38°Voltage(V):0.197Power Factor:0.98Luminaire Efficacy(Im/W):S9 Im/WClass:Class 1Gear:Built InEAN Code:-Imagintity:-Power Factor:122kgHensing:IP20Weight(kg):1.22kgHousing Material:AluminiumMaterial Finish:Powder Coated                                                               | Product Code:             | T334038-WH/SDL/830                     |
| Mounting:Track MountedTrack Adaptor:SDL - 1-Circuit Switched Track AdaptorPendant Stem Length(mm):-Vertical Mount:InteriorSize(mm)205 × 90 × 160Cut Out(mm):-Recessed Depth(mm):90°Vertical Tilt(°):90°Vertical Tilt(°):SDS°Light Source:LEDLamp Type:CREE LEDLamp Included:In BuiltLumen Output(Im):3000 hoursLumen Output(Im):3000k Warm WhiteColour Temperature(k):3000k Warm WhiteCRI(Ra):S3Beam Angle(°):38°Voltage(V):0.197Power Factor:0.98Luminaire Efficacy(Im/W):S9 Im/WClass:Class 1Gear:Built InEAN Code:-Imagintity:-Power Factor:122kgHensing:IP20Weight(kg):1.22kgHousing Material:AluminiumMaterial Finish:Powder Coated                                                               |                           |                                        |
| Track Adaptor:SDL - 1-Circuit Switched Track AdaptorPendant Stem Length(mm):-Vertical Mount:NetrorEnvironment:InteriorSize(mm)205 × 90 × 160Cut Out(mm):-Recessed Depth(mm):-Vertical Tilt(°):90°Horizontal Rotation(°):355°Light Source:LEDLamp Type:CREE LEDLamp Included:In BuiltLumen Output(Im):4000lmColour Temperature(k):3000k Warm WhiteCRI(Ra):85Beam Angle(°):38°Voltage(V):203VACTotal System Power(W):45.1WLuminaire Efficacy(Im/W):89 Im/WClass:Class 1Gear:Built InEAN Code:-Image:1Power Factor:1.22kgHenting:IP20Weight(kg):1.22kgHousing Material:AluminiumMaterial Finish:Powder Coated                                                                                             | Body Colour:              | White                                  |
| Pendant Stem Length(mm):-Vertical Mount:-Environment:InteriorSize(mm)205 x 90 x 160Cut Out(mm):-Recessed Depth(mm):90°Horizontal Rotation(°):355°Light Source:LEDLamp Type:CREE LEDLamp Type:50000 hoursLumen Output(Im):4000ImColour Temperature(k):3000k Warm WhiteCRI(Ra):85Beam Angle(°):38°Voltage(V):0.197Power Factor:0.98Luminaire Efficacy(Im/W):89 Im/WClass:Class 1Gear:Built InEAN Code:-Pating:1.22kgHengency:1.22kgHousing Material:AluminiumMuterial Finish:9 power Coated                                                                                                                                                                                                              | Mounting:                 | Track Mounted                          |
| Vertical Mount:-Environment:InteriorSize(mm)205 x 90 x 160Cut Out(mm):-Recessed Depth(mm):-Vertical Tilt(°):90°Horizontal Rotation(°):355°Light Source:LEDLamp Type:CREE LEDLamp Included:In BuiltLamp Base:-Lumen Output(Im):4000InColour Temperature(k):3000k Warm WhiteCRI(Ra):230VACTotal System Power(W):45.1WLuminaire Efficacy(Im/W):89 Im/WClass:Class 1Gear:Built InEAN Code:-Faring::Pweifficacy(Im/W):122/2Pimability:-Faring:122/2Furing:122/2Furing:122/2Furing:122/2Furing:122/2Furing:9 Powder Coated                                                                                                                                                                                   | Track Adaptor:            | SDL - 1-Circuit Switched Track Adaptor |
| Environment:InteriorEnvironment:InteriorSize(mm)205 × 90 × 160Cut Out(mm):-Recessed Depth(mm):-Vertical Tilt(°):90°Horizontal Rotation(°):355°Light Source:LEDLamp Type:CREE LEDLamp Included:In BuiltLamp Base:-Lamp Life(Hours):50000 hoursLumen Output(Im):4000ImColour Temperature(k):3000k Warm WhiteCRI(Ra):85Beam Angle(°):300VACTotal System Power(W):45.1WLumiarie Efficacy(Im/W):89 Im/WClass:Class 1Gear:Built InEAN Code:-Dimmability:-FAN Code:-Power Fattor:1.22kgHousing Material:AluminiumMaterial Finish:Power Coated                                                                                                                                                                 | Pendant Stem Length(mm):  | -                                      |
| Size(mm)205 x 90 x 160Cut Out(mm):-Recessed Depth(mm):-Vertical Tilt(°):90°Horizontal Rotation(°):355°Light Source:LEDLamp Type:CREE LEDLamp Included:In BuiltLamp Base:-Colour Temperature(k):3000 hoursCuttage(Y):230VACTotal System Power(W):45.1WLamp Current(A):0.197Power Factor:0.98Class:Class 1Gear:Built InEAN Code:-Dimmability:-FAN Code:-Pating:N20Weight(kg):1.22kgHousing Material:AluminumMaterial Finish:Powder Coated                                                                                                                                                                                                                                                                | Vertical Mount:           | -                                      |
| Cut Out(mm):-Recessed Depth(mm):-Vertical Tilt(°):90°Horizontal Rotation(°):355°Light Source:LEDLamp Type:CREE LEDLamp Jase:-Lamp Life(Hours):50000 hoursLumen Output(Im):4000ImColour Temperature(k):3000k Warm WhiteBeam Angle(°):38°Voltage(V):230VACTotal System Power(W):45.1WLamp Current(A):0.197Power Factor:0.98Luminaire Efficacy(Im/W):89 Im/WClass:Class 1Gear:Built InEAN Code:-Pinzel2.22kgIp Rating:1.22kgHousing Material:AluminiumMaterial Finish:Powder Coated                                                                                                                                                                                                                       | Environment:              | Interior                               |
| Recessed Depth(mm):-Vertical Tilt(°):90°Horizontal Rotation(°):355°Light Source:LEDLamp Type:CREE LEDLamp Included:In BuiltLamp Base:-Lamp Life(Hours):50000 hoursLumen Output(Im):4000ImColour Temperature(k):3000k Warm WhiteRRI(Ra):85Beam Angle(°):38°Voltage(V):230VACTotal System Power(W):45.1WLuminaire Efficacy(Im/W):89 Im/WClass:Class 1Gear:Built InEAN Code:-Imability:-Imability:1.22kgWeight(kg):1.22kgHousing Material:AluminiumMaterial Finish:Power Coated                                                                                                                                                                                                                           | Size(mm)                  | 205 x 90 x 160                         |
| Vertical Tilt(°):90°Horizontal Rotation(°):355°Light Source:LEDLamp Type:CREE LEDLamp Included:In BuiltLamp Base:-Lamp Life(Hours):50000 hoursLumen Output(Im):4000ImColour Temperature(k):3000k Warm WhiteCRI(Ra):85Beam Angle(°):33°Yoltage(V):230VACTotal System Power(W):45.1WLuminaire Efficacy(Im/W):89 Im/WClass:Class 1Gear:Built InEAN Code:-Dimmability:-Frergency:-IP Rating:IP20Weight(kg):1.22kgHousing Material:Power Coated                                                                                                                                                                                                                                                             | Cut Out(mm):              | -                                      |
| Horizontal Rotation(°):355°Light Source:LEDLamp Type:CREE LEDLamp Included:In BuiltLamp Base:-Lamp Life(Hours):50000 hoursLumen Output(Im):4000ImColour Temperature(k):3000k Warm WhiteCRI(Ra):85Beam Angle(°):38°Voltage(V):230VACTotal System Power(W):45.1WLuminaire Efficacy(Im/W):89 Im/WClass:Class 1Gear:Built InEAN Code:-Dimmability:-FM Code:-Powerfactor:0.2Jumation (kg):1.22kgHousing Material:AluminiumMaterial Finish:Powder Coated                                                                                                                                                                                                                                                     | Recessed Depth(mm):       | -                                      |
| Light Source:LEDLamp Type:CREE LEDLamp Included:In BuiltLamp Base:-Lamp Life(Hours):50000 hoursLumen Output(Im):4000ImColour Temperature(k):3000k Warm WhiteColour Temperature(k):3000k Warm WhiteCRI(Ra):85Beam Angle(°):38°Voltage(V):230VACTotal System Power(W):45.1WLuminaire Efficacy(Im/W):89 Im/WClass:Class 1Gear:Built InEAN Code:-Dimmability:-Farting:IP20Weight(kg):1.22kgHousing Material:AluminiumMaterial Finish:Power Coated                                                                                                                                                                                                                                                          | Vertical Tilt(°):         | 90°                                    |
| Lamp Type:CREE LEDLamp Included:In BuiltLamp Base:-Lamp Life(Hours):50000 hoursLumen Output(Im):4000lmColour Temperature(k):3000k Warm WhiteCRI(Ra):85Beam Angle(°):38°Voltage(V):230VACTotal System Power(W):45.1WLamp Current(A):0.197Power Factor:0.98Luminaire Efficacy(Im/W):89 Im/WClass:Class 1Gear:Built InEAN Code:-Dimmability:-FP20IP20Weight(kg):1.22kgHousing Material:AluminiumMaterial Finish:Power Coated                                                                                                                                                                                                                                                                              | Horizontal Rotation(°):   | 355°                                   |
| Lamp Included:In BuiltLamp Base:-Lamp Life(Hours):50000 hoursLumen Output(Im):4000ImColour Temperature(k):3000k Warm WhiteCRI(Ra):85Beam Angle(°):38°Voltage(V):230VACTotal System Power(W):45.1WLamp Current(A):0.197Power Factor:0.98Luminaire Efficacy(Im/W):89 Im/WClass:Class 1Gear:Built InEAN Code:-Dimmability:-IP Rating:IP20Weight(kg):1.22kgHousing Material:AluminiumMaterial Finish:Power Coated                                                                                                                                                                                                                                                                                          | Light Source:             | LED                                    |
| Lamp Base:-Lamp Life(Hours):50000 hoursLumen Output(Im):4000ImColour Temperature(k):3000k Warm WhiteCRI(Ra):85Beam Angle(°):38°Voltage(V):230VACTotal System Power(W):45.1WLamp Current(A):0.197Power Factor:0.98Luminaire Efficacy(Im/W):89 Im/WClass:Class 1Gear:Built InEAN Code:-Dimmability:-Factor:0.22 kgIve Specificacy(Im/W):1.22 kgHousing Material:AluminiumMaterial Finish:Powder Coated                                                                                                                                                                                                                                                                                                   | Lamp Type:                | CREE LED                               |
| Lamp Life(Hours):50000 hoursLumen Output(Im):4000ImColour Temperature(k):3000k Warm WhiteCRI(Ra):85Beam Angle(°):38°Voltage(V):230VACTotal System Power(W):45.1WLamp Current(A):0.197Power Factor:0.98Luminaire Efficacy(Im/W):89 Im/WGear:Built InEAN Code:-Dimmability:-Factor:0.197Weight(kg):1.22kgHousing Material:AluminiumPower Coated-                                                                                                                                                                                                                                                                                                                                                         | Lamp Included:            | In Built                               |
| Lumen Output(Im):4000ImColour Temperature(k):3000k Warm WhiteCRI(Ra):85Beam Angle(°):38°Voltage(V):230VACTotal System Power(W):45.1WLamp Current(A):0.197Power Factor:0.98Luminaire Efficacy(Im/W):89 Im/WClass:Class 1Gear:Built InEAN Code:-Dimmability:-Factor:0.197Weight(kg):1.22kgHousing Material:AluminiumPower Coated-                                                                                                                                                                                                                                                                                                                                                                        | Lamp Base:                | -                                      |
| Colour Temperature(k):3000k Warm WhiteCRI(Ra):85Beam Angle(°):38°Voltage(V):230VACTotal System Power(W):45.1WLamp Current(A):0.197Power Factor:0.98Luminaire Efficacy(Im/W):89 Im/WClass:Class 1Gear:Built InEAN Code:-Dimmability:-Farergency:-IP Rating:IP20Weight(kg):1.22kgHousing Material:AluminiumMaterial Finish:Powder Coated                                                                                                                                                                                                                                                                                                                                                                 | Lamp Life(Hours):         | 50000 hours                            |
| CRI(Ra):85Beam Angle(°):38°Voltage(V):230VACTotal System Power(W):45.1WLamp Current(A):0.197Power Factor:0.98Luminaire Efficacy(Im/W):89 Im/WGear:Built InEAN Code:-Dimmability:-Emergency:-IP Rating:IP20Weight(kg):1.22kgHousing Material:AluminiumMaterial Finish:Powder Coated                                                                                                                                                                                                                                                                                                                                                                                                                     | Lumen Output(Im):         | 4000lm                                 |
| Beam Angle(°):38°Voltage(V):230VACTotal System Power(W):45.1WLamp Current(A):0.197Power Factor:0.98Luminaire Efficacy(Im/W):89 Im/WClass:Class 1Gear:Built InEAN Code:-Dimmability:-IP Rating:IP20Weight(kg):1.22kgHousing Material:AluminiumMaterial Finish:Powder Coated                                                                                                                                                                                                                                                                                                                                                                                                                             | Colour Temperature(k):    | 3000k Warm White                       |
| Voltage(V):230VACTotal System Power(W):45.1WLamp Current(A):0.197Power Factor:0.98Luminaire Efficacy(Im/W):89 Im/WClass:Class 1Gear:Built InEAN Code:-Dimmability:-Factor:1.22kgWeight(kg):AluminiumMaterial Finish:Powder Coated                                                                                                                                                                                                                                                                                                                                                                                                                                                                      | CRI(Ra):                  | 85                                     |
| Total System Power(W):45.1WLamp Current(A):0.197Power Factor:0.98Luminaire Efficacy(Im/W):89 Im/WClass:Class 1Gear:Built InEAN Code:-Dimmability:-Emergency:-IP Rating:IP20Weight(kg):AluminiumMaterial Finish:Powder Coated                                                                                                                                                                                                                                                                                                                                                                                                                                                                           | Beam Angle(°):            | 38°                                    |
| Lamp Current(A):0.197Power Factor:0.98Luminaire Efficacy(Im/W):89 Im/WClass:Class 1Gear:Built InEAN Code:-Dimmability:-Emergency:-IP Rating:IP20Weight(kg):AluminiumMaterial Finish:Powder Coated                                                                                                                                                                                                                                                                                                                                                                                                                                                                                                      | Voltage(V):               | 230VAC                                 |
| Power Factor:0.98Luminaire Efficacy(Im/W):89 Im/WClass:Class 1Gear:Built InEAN Code:-Dimmability:-Emergency:-IP Rating:IP20Weight(kg):1.22kgHousing Material:AluminiumMaterial Finish:Powder Coated                                                                                                                                                                                                                                                                                                                                                                                                                                                                                                    | Total System Power(W):    | 45.1W                                  |
| Luminaire Efficacy(Im/W):89 Im/WClass:Class 1Gear:Built InEAN Code:-Dimmability:-Emergency:-IP Rating:IP20Weight(kg):1.22kgHousing Material:AluminiumMaterial Finish:Powder Coated                                                                                                                                                                                                                                                                                                                                                                                                                                                                                                                     | Lamp Current(A):          | 0.197                                  |
| Class 1Gear:Built InEAN Code:-Dimmability:-Emergency:-IP Rating:IP20Weight(kg):1.22kgHousing Material:AluminiumMaterial Finish:Powder Coated                                                                                                                                                                                                                                                                                                                                                                                                                                                                                                                                                           | Power Factor:             | 0.98                                   |
| Gear:Built InEAN Code:-Dimmability:-Emergency:-IP Rating:IP20Weight(kg):1.22kgHousing Material:AluminiumMaterial Finish:Powder Coated                                                                                                                                                                                                                                                                                                                                                                                                                                                                                                                                                                  | Luminaire Efficacy(Im/W): | 89 lm/W                                |
| EAN Code:-Dimmability:-Emergency:-IP Rating:IP20Weight(kg):1.22kgHousing Material:AluminiumMaterial Finish:Powder Coated                                                                                                                                                                                                                                                                                                                                                                                                                                                                                                                                                                               | Class:                    | Class 1                                |
| Dimmability:-Emergency:-IP Rating:IP20Weight(kg):1.22kgHousing Material:AluminiumMaterial Finish:Powder Coated                                                                                                                                                                                                                                                                                                                                                                                                                                                                                                                                                                                         | Gear:                     | Built In                               |
| Emergency:-IP Rating:IP20Weight(kg):1.22kgHousing Material:AluminiumMaterial Finish:Powder Coated                                                                                                                                                                                                                                                                                                                                                                                                                                                                                                                                                                                                      | EAN Code:                 | -                                      |
| IP Rating:IP20Weight(kg):1.22kgHousing Material:AluminiumMaterial Finish:Powder Coated                                                                                                                                                                                                                                                                                                                                                                                                                                                                                                                                                                                                                 | Dimmability:              | -                                      |
| Weight(kg):1.22kgHousing Material:AluminiumMaterial Finish:Powder Coated                                                                                                                                                                                                                                                                                                                                                                                                                                                                                                                                                                                                                               | Emergency:                | -                                      |
| Housing Material:AluminiumMaterial Finish:Powder Coated                                                                                                                                                                                                                                                                                                                                                                                                                                                                                                                                                                                                                                                |                           | IP20                                   |
| Material Finish: Powder Coated                                                                                                                                                                                                                                                                                                                                                                                                                                                                                                                                                                                                                                                                         |                           | 1.22kg                                 |
|                                                                                                                                                                                                                                                                                                                                                                                                                                                                                                                                                                                                                                                                                                        |                           | Aluminium                              |
| Guarantee: 5 Year Guarantee                                                                                                                                                                                                                                                                                                                                                                                                                                                                                                                                                                                                                                                                            | Material Finish:          | Powder Coated                          |
|                                                                                                                                                                                                                                                                                                                                                                                                                                                                                                                                                                                                                                                                                                        | Guarantee:                | 5 Year Guarantee                       |