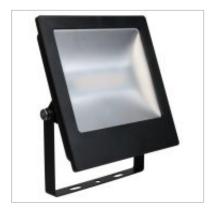

The Megaman Tott is a slim, light weight, surface mounted, integrated LED floodlight. With an IP65 protection rating the Tott is perfect for outdoor use.

## 24W Tott Integrated Floodlight 4000K

Product Code 180292
International Model Number FFL0200v0

Description Tott Integrated LED Floodlight

Wattage 24W

Colour Temperature 4000K / 80

Lumens 2300lm Candelas 1065cd

Dimmable

Lamp life L70 50,000hrs Lamp life L90 25,000hrs

Beam Angle 100 Weight 485g

Dimensions 179mm x 179mm x 138mm

IP Rating IP65
Colour / Finish Black
Tilt Angle 160

Operating Temperature -30° to +40°

Last modified: 2017-04-06 16:19:20.