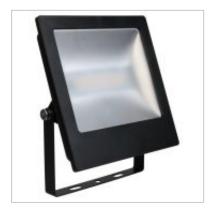

The Megaman Tott is a slim, light weight, surface mounted, integrated LED floodlight. With an IP65 protection rating the Tott is perfect for outdoor use.

## 45W Tott Integrated Floodlight 4000K

Product Code 180296

International Model Number FFL70400v0

Description Tott Integrated LED Floodlight

Wattage 45W

Colour Temperature 4000K / 80

Lumens 4200lm
Candelas 2000cd

Dimmable I

Lamp life L70 50,000hrs
Lamp life L90 25,000hrs

Beam Angle 100 Weight 655g

Dimensions 216mm x 216mm x 151mm

IP Rating IP6!

Colour / Finish Black Polycarbonate

Tilt Angle 160

Operating Temperature -30° to +40°