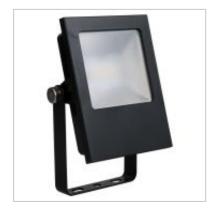

The Megaman Tott is a slim, light weight, surface mounted, integrated LED floodlight. With an IP65 protection rating the Tott is perfect for outdoor use.

## 9.5W Tott Integrated Floodlight 4000K

Product Code 180290
International Model Number FFL0300v0

Description Tott Integrated LED Floodlight

Wattage 9.5W

Colour Temperature 4000K / 80

Lumens 900lm Candelas 600cd