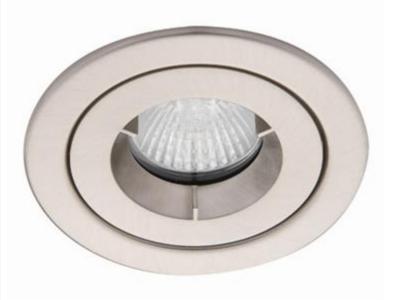

## IP65 iCage Mini Downlight 50W GU10 Satin Chrome

## Description

Supplied with GU10 lampholder,Optimum lamp life due to unique low temperature cage design, Ultra slim bezel profile, Twistlock design throughout range,Fully tested and compliant to Part B, 30,60 and 90 minutes, Fully tested to and compliant to Part C (moisture) & E (accoustic), Lowercage height for reduced ceiling voids.