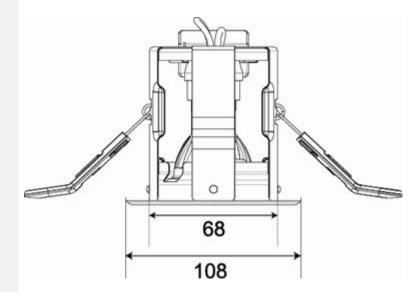

## Description

Supplied with GU10 lampholder,Optimum lamp life due to unique low temperature cage design, Ultra slim bezel profile, Twistlock design throughout range,Fully tested and compliant to Part B, 30,60 and 90 minutes, Fully tested to and compliant to Part C (moisture) & E (accoustic), Lowercage height for reduced ceiling voids.