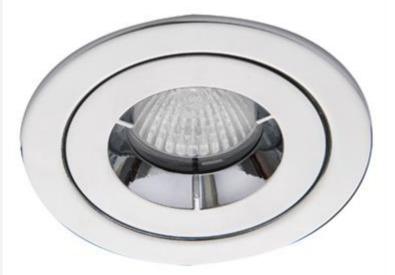

## IP65 iCage Mini Downlight 50W GU10 Chrome

Product Datasheet

## Description

Supplied with GU10 lampholder,Optimum lamp life due to unique low temperature cage design, Ultra slim bezel profile, Twistlock design throughout range,Fully tested and compliant to Part B, 30,60 and 90 minutes, Fully tested to and compliant to Part C (moisture) & E (accoustic), Lowercage height for reduced ceiling voids.

| Code          | Description | Lamp |
|---------------|-------------|------|
| AMICD/IP65/CH | 50W         | GU10 |
|               |             |      |