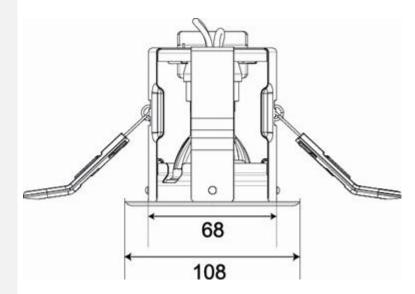

## IP65 iCage Mini Downlight 50W GU10 Chrome

Product Datasheet

## Description

Supplied with GU10 lampholder,Optimum lamp life due to unique low temperature cage design, Ultra slim bezel profile, Twistlock design throughout range,Fully tested and compliant to Part B, 30,60 and 90 minutes, Fully tested to and compliant to Part C (moisture) & E (accoustic), Lowercage height for reduced ceiling voids.