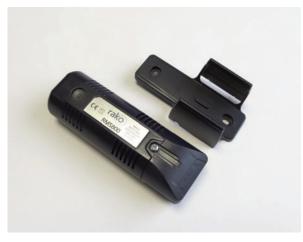

#### WHAT IS IT ?

The RMS800 in-line RF switch module for non-dimmable loads.

Connected in-line before the first lighting fitting the RMS800 enables switching of up to 800VA of non-dimmable loads.

Ideal for extractor fans, LEDs, non-dimmable fluorescents.

# The RMS800 in-line RF switch module for non dimmable loads

16 Scene memory capacity, can be fully integrated into Rako wired systems.

Easy set-up and manual On/Off control using the set-up button.

Full rising clamp terminals and mounting bracket for easy installation.