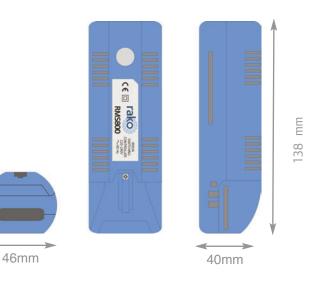

#### technical data

| dimensions     | 138x46x40mm                                                                                 |
|----------------|---------------------------------------------------------------------------------------------|
| input supply   | 230V AC +/-10% 50Hz                                                                         |
| weight         | 205g                                                                                        |
| housing        | UL VO material                                                                              |
| climate range  | Temperature +2C to +40C<br>Humidity +5% to 95% non<br>condensing                            |
| connections    | 3 way screw terminals for mains power                                                       |
| protection     | Auto resetting over current protection<br>Auto thermal shutdown<br>Voltage surge protection |
| load types     | All non dimmable lighting loads e.g.<br>Extractor fans and water pumps.                     |
| minimum load   | N/A                                                                                         |
| maximum load   | 800VA                                                                                       |
| terminal sizes | 4mm <sup>2</sup>                                                                            |
| standards      | Emissions - EN61000-6-3 : 2001<br>Immunity - EN61000-6-1 : 2001                             |
| communication  | Rakom coded fm radio, 433.9MHz                                                              |
| memory         | Flash memory (non volatile)                                                                 |

### mechanical data