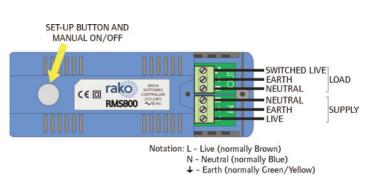

16 Scene memory capacity, can be fully integrated into Rako wired systems.

Easy set-up and manual On/Off control using the set-up button.

Full rising clamp terminals and mounting bracket for easy installation.

## connection details