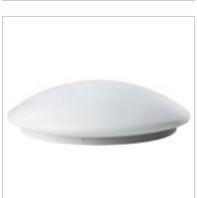

The Megaman Renzo indoor fixture is an integrated, surface mounted, LED bulkhead and a perfect alternative to wall-mounted compact fluorescent luminaires.

| Class | IF |
|-------|----|
| 1     | 44 |

**Dimensions** 

## 23W Renzo Integrated LED Bulkhead with Sensor 3000K Product Code 180242 International Model Number FCL50700v1-ms Description Renzo Integrated LED Bulkhead with Sensor Round Watts 23W

| Colour temperature / CRI | 3000K/80 |
|--------------------------|----------|
| Lumens                   | 2000lm   |
| Candelas                 | 570cd    |
| Dimmable                 | N        |