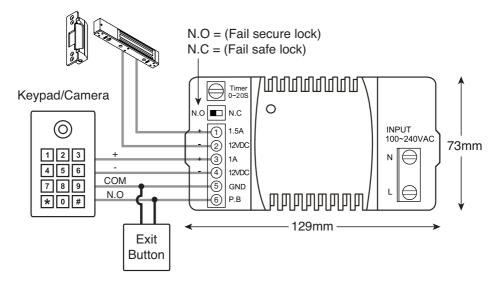

## 12 VDC BOXED POWER SUPPLY

| Input power      | 100-240 VAC, 50/60 Hz                                                    |
|------------------|--------------------------------------------------------------------------|
| Output voltage 1 | 1.5A/ 12 VDC (Timed) - for both fail safe and fail secure electric locks |
| Output voltage 2 | 1A/ 12 VDC                                                               |
| Adjustable timer | 0 ~ 20 seconds                                                           |
| Weight           | 0.22 kg                                                                  |
| Dimensions       | 129 (L) x 73 (W) x 50 (D) mm                                             |