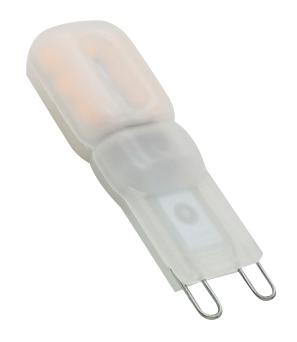

## **G9 230V 2W LED CAPSULE 4000K**

| MLA part code:                            | G9LED11                         |
|-------------------------------------------|---------------------------------|
| Description:                              | G9 230V 2W LED Capsule          |
| Weight (kg):                              | 0.005                           |
| Wattage (W):                              | 1.7                             |
| Lamp Base:                                | G9                              |
| Lumens (lm):                              | 200                             |
| Efficacy (lm/W):                          | 117                             |
| CCT:                                      | 4000K                           |
| Overall dimensions (mm):                  | 47.4 (h) (including pins) 13(d) |
| IP rating:                                | IP20                            |
| Input voltage:                            | Mains 230V 50Hz                 |
| Construction body:                        | Polycarbonate                   |
| Instruction sheet:                        | No                              |
| Origin of Manufacture:                    | China                           |
| Warranty:                                 | 2 Years                         |
| Quality assurance system:                 | IS09001                         |
| Declaration of Conformity (held on file): | Yes                             |
| Manufactured in accordance with:          | BS EN 60598                     |