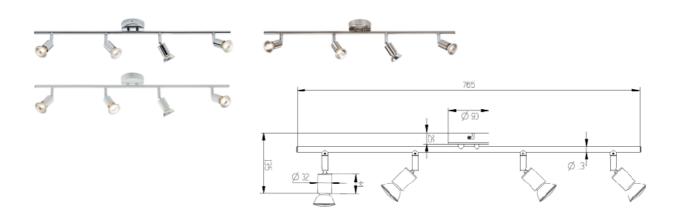

## 230V GU10 QUAD BAR SPOTLIGHT

| MLA part code              | NSPGU4BC                     | NSPGU4W           | NSPGU4C              |
|----------------------------|------------------------------|-------------------|----------------------|
| Description                | 230V GU10 QUAD BAR SPOTLIGHT |                   |                      |
| Weight (kg)                | 0.89                         | 0.89              | 0.89                 |
| Finish                     | Brushed                      | White             | Chrome               |
|                            | Chrome                       |                   |                      |
| Construction body          | Steel                        |                   |                      |
| Class                      | Class I, Must be Earthed     |                   |                      |
| Lamp Base                  | GU10                         |                   |                      |
| Overall dimensions (mm)    | Projection -                 | Projection -135mm | Projection -135mm    |
|                            | 135mm                        | Base Diameter –   | Base Diameter – 90mm |
|                            | Base Diameter –              | 90mm              |                      |
|                            | 90mm                         |                   |                      |
| IP rating                  | IP20                         |                   |                      |
| Input voltage              | Mains 230V 50Hz              |                   |                      |
| Max watts (W)              | 50                           |                   |                      |
| Origin of Manufacture      | China                        |                   |                      |
| Warranty                   | 1 Year                       |                   |                      |
| Dimmable                   | Dependant on lamp            |                   |                      |
| Quality assurance system   | ISO9001                      |                   |                      |
| Declaration of Conformity  | Yes                          |                   |                      |
| (held on file)             |                              |                   |                      |
| Manufactured in accordance | BS EN60598                   |                   |                      |
| with                       |                              |                   |                      |