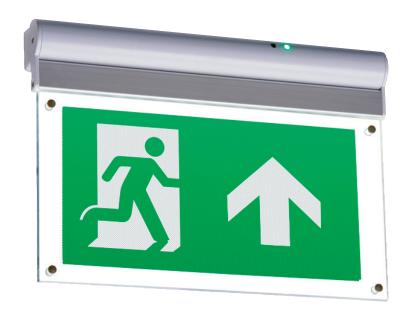

## **DATA SHEET: EMEXIT**

## **IP20 WALL OR CEILING MOUNTED LED EMERGENCY EXIT SIGN**

| MLA part code                            | EMEXIT                                          |
|------------------------------------------|-------------------------------------------------|
| Description                              | Wall or ceiling mounted LED emergency exit sign |
| Weight (kg)                              | 1                                               |
| Wattage (W)                              | 4                                               |
| Overall dimensions (mm)                  | 310 (l) 230 (h) 35 (w)                          |
| LED Colours                              | Cool White                                      |
| Charge time (initial)                    | 24 Hrs                                          |
| Discharge duration                       | 3 Hrs                                           |
| Battery type                             | Ni-Cd 4.8V 600mAh (4xCell)                      |
| Input voltage                            | Mains 230V 50Hz                                 |
| Construction                             | Acrylic                                         |
| Class                                    | Class II double insulated                       |
| IP rating                                | IP20                                            |
| Life Span (hrs)                          | 30,000                                          |
| Warranty                                 | 3 Years (excluding battery)                     |
| Instruction sheet                        | Yes                                             |
| Origin of Manufacture                    | China                                           |
| Quality assurance system                 | IS09001                                         |
| Declaration of Conformity (held on file) | Yes                                             |
| Manufactured & accordance with           | EN60598-2-22                                    |
|                                          |                                                 |