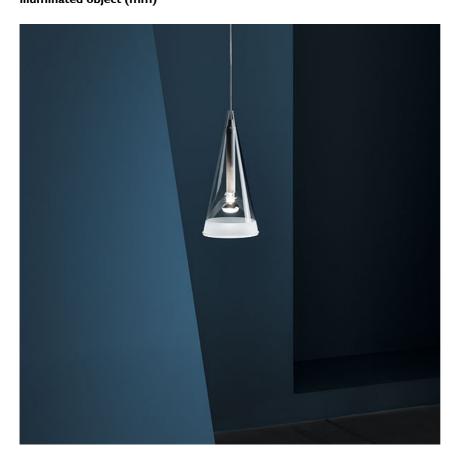

#### **FUCSIA I**

Mounting Pendant

Type of ceiling pendant Suspension cable

I x 28W EI4 HSGSR Lamps description

**Environment** Indoor **Finish** Glass

**Technical description** 

Suspension lamp providing direct light. I hand blown glass conical diffuser with sandblasted edge. Injection-molded, opaline silicone diffuser protection ring. Gloss white powder-coated tubular steel body. Rose assembly consisting of ceiling fitting and 30% fiberglass reinforced polyamide cover, both injection-molded.

Suspension lamp providing direct light

F2410000 Glass

**HSGSR** 

Fucsia I designed by Achille Castiglioni

Suspension lamp providing direct light