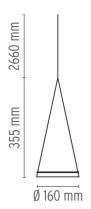

#### **PHYSICAL**

Terminal block Supply

Cord length (mm) 2660

**Construction material** Glass, Silicone, Steel

Weight (kg)

Minimum distance from 300 illuminated object (mm)

Fucsia I designed by Achille Castiglioni

#### **DIMENSIONS**

## **DIMENSIONS**