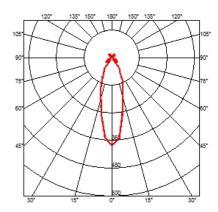

eel body. Rose assembly consisting of ceiling fitting and 30% fiberglass reinforced polyamide cover, both injection-molded.

#### **ELECTRICAL**

**E**mergency Without

230 Voltage (V)

#### **PHYSICAL**

Terminal block Supply

Cord length (mm) 2660

**Construction material** Glass, Silicone, Steel

Weight (kg)

Minimum distance from 300 illuminated object (mm)





Fucsia I designed by Achille Castiglioni

Suspension lamp providing direct light

F2410000 Glass

#### **DIMENSIONS**



#### **CERTIFICATIONS**













# Fucsia I . Lamps



# FUCSIA 28W E14 HSGSR

Lamp wattage:

28 W

Lamp category:

Incandescent

Socket:

EI4

Lamp type:

**HSGSR** 



Fucsia I designed by Achille Castiglioni

Suspension lamp providing direct light



## **DIMENSIONS**



## **CERTIFICATIONS**