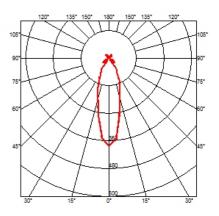

#### **FUCSIA I**

Mounting Pendant

Type of ceiling pendant Suspension cable

I x 28W EI4 HSGSR Lamps description

**Environment** Indoor **Finish** Glass

**Technical description** 

Suspension lamp providing direct light. I hand blown glass conical diffuser with sandblasted edge. Injection-molded, opaline silicone diffuser protection ring. Gloss white powder-coated tubular steel body. Rose assembly consisting of ceiling fitting and 30% fiberglass reinforced polyamide cover, both injection-molded.

Suspension lamp providing direct light

F2410000 Glass

**HSGSR** 

Fucsia I designed by Achille Castiglioni

Suspension lamp providing direct light