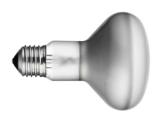

# FUCSIA 28W E14 HSGSR

Lamp wattage:

28 W

Lamp category:

Incandescent

Socket:

EI4

Lamp type:

**HSGSR** 

Fucsia I designed by Achille Castiglioni

Suspension lamp providing direct light