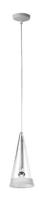

#### **FUCSIA I**

Mounting Pendant

Type of ceiling pendant Suspension cable

I x 28W EI4 HSGSR Lamps description

**Environment** Indoor **Finish** Glass

**Technical description** 

Suspension lamp providing direct light. I hand blown glass conical diffuser with sandblasted edge. Injection-molded, opaline silicone diffuser protection ring. Gloss white powder-coated tubular steel body. Rose assembly consisting of ceiling fitting and 30% fiberglass reinforced polyamide cover, both injection-molded.

Suspension lamp providing direct light

F2410000 Glass