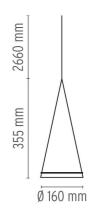

#### **PHYSICAL**

Terminal block Supply

Cord length (mm) 2660

**Construction material** Glass, Silicone, Steel

Weight (kg)

Minimum distance from 300 illuminated object (mm)

Fucsia I designed by Achille Castiglioni

#### **DIMENSIONS**

## **DIMENSIONS**