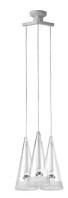

#### **FUCSIA 3**

Mounting Pendant

Type of ceiling pendant Suspension cable

3 x 28W E14 HSGSR or 3 LED 4W E14 360lm 2700K Lamps description

**Environment** Indoor **Finish** Glass

**Technical description** 

Suspension lamp providing direct light. 3 hand blown glass conical diffusers with sandblasted edges. Injection-molded, opaline silicone diffuser protection rings. Gloss white powder-coated tubular steel bodies. Ceiling rose assembly consisting of 3 white painted, die-cast aluminum arms. Rose consisting of ceiling fitting and 30% fiberglass reinforced polyamide cover,

both injection-molded.

Fucsia 3 designed by Achille Castiglioni

Suspension lamp providing direct light

F2411000

Glass

**DIMENSIONS** 