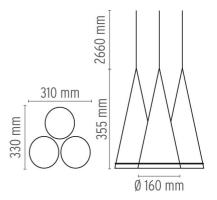

#### **PHYSICAL**

Terminal block Supply

Cord length (mm) 2660

Glass, Silicone, Steel **Construction material** 

Weight (kg) 2.5 Minimum distance from 300

### **DIMENSIONS**