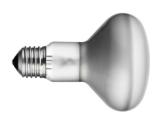

# Fucsia 3 . Lamps

FUCSIA 28W E14 HSGSR

Lamp wattage:

28 W

Lamp category:

Incandescent

Socket:

EI4

Lamp type:

**HSGSR** 

Fucsia 3 designed by Achille Castiglioni

Suspension lamp providing direct light