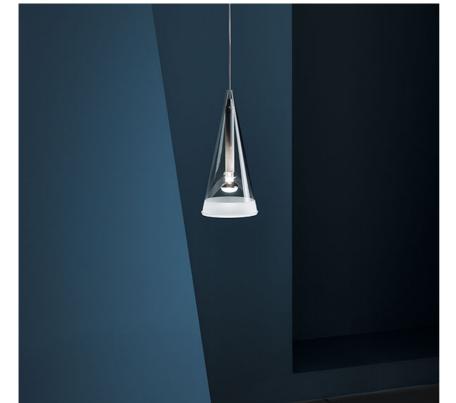

Suspension lamp providing direct light. 3 hand blown glass conical diffusers with sandblasted edges. Injection-molded, opaline silicone diffuser protection rings. Gloss white powder-coated tubular steel bodies. Ceiling rose assembly consisting of 3 white painted, die-cast aluminum arms. Rose consisting of ceiling fitting and 30% fiberglass reinforced polyamide cover,

both injection-molded.

Fucsia 3 designed by Achille Castiglioni

Suspension lamp providing direct light

F2411000

Glass

**DIMENSIONS** 