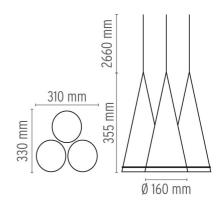

ng rose assembly consisting of 3 white painted, die-cast aluminum arms. Rose consisting of ceiling fitting and 30% fiberglass reinforced polyamide cover,

both injection-molded.



Fucsia 3 designed by Achille Castiglioni

Suspension lamp providing direct light

F2411000

Glass

**DIMENSIONS** 



#### **ELECTRICAL**

Without **Emergency** Voltage (V) 230

#### **PHYSICAL**

Terminal block Supply

Cord length (mm) 2660

Glass, Silicone, Steel **Construction material** 

Weight (kg) 2.5 Minimum distance from 300





#### **CERTIFICATIONS**



20









# Fucsia 3 . Lamps



FUCSIA 28W E14 HSGSR

Lamp wattage:

28 W

Lamp category:

Incandescent

Socket:

EI4

Lamp type:

**HSGSR** 



Fucsia 3 designed by Achille Castiglioni

Suspension lamp providing direct light



### **DIMENSIONS**



## **CERTIFICATIONS**



IP 20