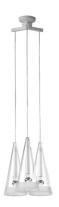

#### **FUCSIA 3**

Mounting Pendant

Type of ceiling pendant Suspension cable

3 x 28W E14 HSGSR or 3 LED 4W E14 360lm 2700K Lamps description

**Environment** Indoor **Finish** Glass

**Technical description** 

Suspension lamp providing direct light. 3 hand blown glass conical diffusers with sandblasted edges. Injection-molded, opaline silicone diffuser protection rings. Gloss white powder-coated tubular steel bodies. Ceiling rose assembly consisting of 3 white painted, die-cast aluminum arms. Rose consisting of ceiling fitting and 30% fiberglass reinforced polyamide cover,

both injection-molded.

Fucsia 3 designed by Achille Castiglioni

Suspension lamp providing direct light

F2411000

Glass

**DIMENSIONS** 