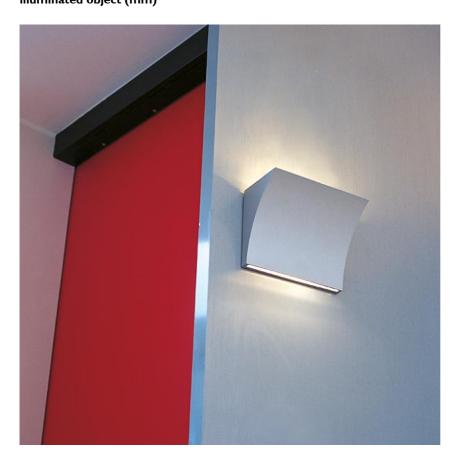

### Pochette Up/Down

designed by Rodolfo Dordoni

Wall lamp providing direct/indirect light

F9701020 Grey
F9701057 Chrome
F9701009 Shiny white

## Pochette Up/Down

designed by Rodolfo Dordoni

Wall lamp providing direct/indirect light

F9701020 Grey
F9701057 Chrome
F9701009 Shiny white