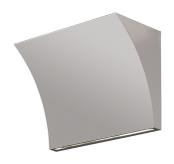

### Pochette Up/Down

designed by Rodolfo Dordoni

Wall lamp providing direct/indirect light

F9701020 Grey
F9701057 Chrome
F9701009 Shiny white

## Pochette Up/Down

designed by Rodolfo Dordoni

Wall lamp providing direct/indirect light

F9701020 Grey
F9701057 Chrome
F9701009 Shiny white