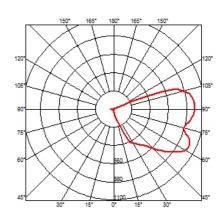

### **HDG 160W R7s**

Lamp wattage:

160 W

Lamp category:

Halogen mains

Socket:

R7s

Lamp type: