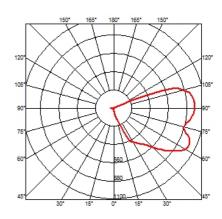

#### **POCHETTE UP/DOWN**

**Mounting** Wall

Lamps description | I x MAX 160W R7s HDG

**Environment** Indoor

Finish Chrome, Grey, Shiny white

**Technical description** Wall lamp providing direct/indirect light. Pressure die-cast

### Pochette Up/Down

designed by Rodolfo Dordoni

Wall lamp providing direct/indirect light

F9701020 Grey
F9701057 Chrome
F9701009 Shiny white

## Pochette Up/Down

designed by Rodolfo Dordoni

Wall lamp providing direct/indirect light

F9701020 Grey
F9701057 Chrome
F9701009 Shiny white