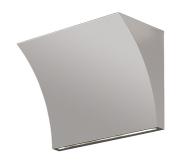

### Pochette Up/Down

designed by Rodolfo Dordoni

Wall lamp providing direct/indirect light

F9701020 Grey
F9701057 Chrome
F9701009 Shiny white

## Pochette Up/Down

designed by Rodolfo Dordoni

Wall lamp providing direct/indirect light

F9701020 Grey
F9701057 Chrome
F9701009 Shiny white