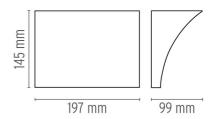

#### **POCHETTE UP/DOWN**

**Mounting** Wall

Lamps description | I x MAX 160W R7s HDG

**Environment** Indoor

Finish Chrome, Grey, Shiny white

**Technical description** Wall lamp providing direct/indirect light. Pressure die-cast

Zamak alloy structure, matte gray, shiny white or chrome plated finish. Molded steel, galvanized white wall attachment containing the wall attachment system as well as the electrical devices.

**ELECTRICAL** 

**Emergency** Without

Voltage (V) 230

**PHYSICAL** 

**Supply** Terminal block

Construction material Zamak

Weight (kg) 1.7

Minimum distance from 800 illuminated object (mm)





### Pochette Up/Down

designed by Rodolfo Dordoni

Wall lamp providing direct/indirect light

F9701020 Grey
F9701057 Chrome
F9701009 Shiny white

### **DIMENSIONS**



# CERTIFICATIONS









IP 20





## Pochette Up/Down . Lamps



### **HDG 160W R7s**

Lamp wattage:

160 W

Lamp category:

Halogen mains

Socket:

R7s

Lamp type:

HDG



## Pochette Up/Down

designed by Rodolfo Dordoni

Wall lamp providing direct/indirect light

F9701020 Grey
F9701057 Chrome
F9701009 Shiny white

### **DIMENSIONS**



## **CERTIFICATIONS**









IP 20