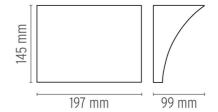

wall attachment containing the wall attachment system as well as the electrical devices.

**ELECTRICAL** 

**Emergency** Without

Voltage (V) 230

**PHYSICAL** 

**Supply** Terminal block

Construction material Zamak

Weight (kg) 1.7

Minimum distance from 800 illuminated object (mm)





### Pochette Up/Down

designed by Rodolfo Dordoni

Wall lamp providing direct/indirect light

F9701020 Grey
F9701057 Chrome
F9701009 Shiny white

### **DIMENSIONS**



# CERTIFICATIONS









IP 20





## Pochette Up/Down . Lamps



### **HDG 160W R7s**

Lamp wattage:

160 W

Lamp category:

Halogen mains

Socket:

R7s

Lamp type:

HDG



## Pochette Up/Down

designed by Rodolfo Dordoni

Wall lamp providing direct/indirect light

F9701020 Grey
F9701057 Chrome
F9701009 Shiny white

### **DIMENSIONS**



## **CERTIFICATIONS**









IP 20