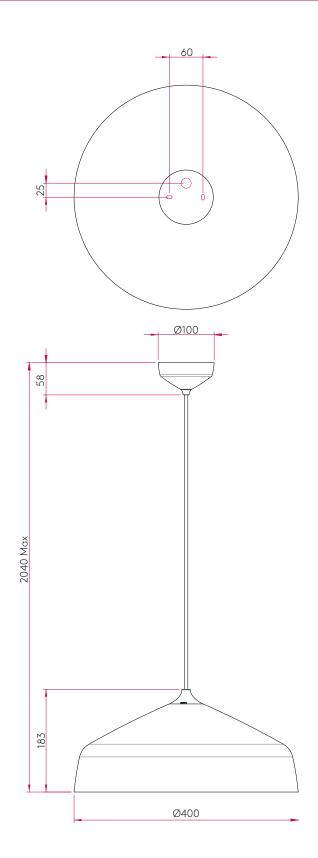

### PRODUCT ELEVATIONS

Astro Lighting Ltd. G2 River Way, Harlow, CM20 2DP, Great Britain T: +44 (0) 1279 427001 F: +44 (0) 1279 427002 sales@astrolighting.co.uk www.astrolighting.co.uk

#### GENERAL

| Painted Light Grey | CABLE LENGTH:                                                                                                                                                                                                                                                                                                              | 1800                                                                                                                                                                                                                                                                                                                                                                                                                                                                          |
|--------------------|----------------------------------------------------------------------------------------------------------------------------------------------------------------------------------------------------------------------------------------------------------------------------------------------------------------------------|-------------------------------------------------------------------------------------------------------------------------------------------------------------------------------------------------------------------------------------------------------------------------------------------------------------------------------------------------------------------------------------------------------------------------------------------------------------------------------|
| Metal - Mild Steel | GROSS WEIGHT:                                                                                                                                                                                                                                                                                                              | 3.2 (kg)                                                                                                                                                                                                                                                                                                                                                                                                                                                                      |
| H:2040mm Ø:400mm   | CLASS:                                                                                                                                                                                                                                                                                                                     | CE (Class II)                                                                                                                                                                                                                                                                                                                                                                                                                                                                 |
| Ceiling Mount      | IP RATING:                                                                                                                                                                                                                                                                                                                 | IP20                                                                                                                                                                                                                                                                                                                                                                                                                                                                          |
| Not Applicable     | BATHROOM ZONE:                                                                                                                                                                                                                                                                                                             | Zone 3                                                                                                                                                                                                                                                                                                                                                                                                                                                                        |
| Not Applicable     | VOLTAGE:                                                                                                                                                                                                                                                                                                                   | Mains 230 (V)                                                                                                                                                                                                                                                                                                                                                                                                                                                                 |
| Not Applicable     | PRODUCT F MARK:                                                                                                                                                                                                                                                                                                            | Suitable for mounting on flammable materials                                                                                                                                                                                                                                                                                                                                                                                                                                  |
|                    |                                                                                                                                                                                                                                                                                                                            |                                                                                                                                                                                                                                                                                                                                                                                                                                                                               |
| E27/ES             | MACADAM ELIPSE:                                                                                                                                                                                                                                                                                                            | Not Applicable                                                                                                                                                                                                                                                                                                                                                                                                                                                                |
| 1 x 72W Max        | UGR:                                                                                                                                                                                                                                                                                                                       | Not Applicable                                                                                                                                                                                                                                                                                                                                                                                                                                                                |
| 130mm/5.11"        | BEAM ANGLE:                                                                                                                                                                                                                                                                                                                | Lamp Dependant                                                                                                                                                                                                                                                                                                                                                                                                                                                                |
| No                 | TILT ADJUSTMENT ANGLE:                                                                                                                                                                                                                                                                                                     | Not Applicable                                                                                                                                                                                                                                                                                                                                                                                                                                                                |
| Lamp Dependent     | ROTATION ADJUSTMENT ANGLE:                                                                                                                                                                                                                                                                                                 | Not Applicable                                                                                                                                                                                                                                                                                                                                                                                                                                                                |
| Lamp Dependent     | AVERAGE LIFESPAN:                                                                                                                                                                                                                                                                                                          | Lamp Dependent                                                                                                                                                                                                                                                                                                                                                                                                                                                                |
| Lamp Dependent     | L70:                                                                                                                                                                                                                                                                                                                       | Not Applicable                                                                                                                                                                                                                                                                                                                                                                                                                                                                |
| Lamp Dependent     |                                                                                                                                                                                                                                                                                                                            |                                                                                                                                                                                                                                                                                                                                                                                                                                                                               |
|                    |                                                                                                                                                                                                                                                                                                                            |                                                                                                                                                                                                                                                                                                                                                                                                                                                                               |
| No                 | SUPPLY FREQUENCY:                                                                                                                                                                                                                                                                                                          | Not Applicable                                                                                                                                                                                                                                                                                                                                                                                                                                                                |
| Yes                | DRIVER/BALLAST VOLTAGE:                                                                                                                                                                                                                                                                                                    | Not Applicable                                                                                                                                                                                                                                                                                                                                                                                                                                                                |
| Lamp Dependent     | DRIVER AVERAGE LIFESPAN:                                                                                                                                                                                                                                                                                                   | Not Applicable                                                                                                                                                                                                                                                                                                                                                                                                                                                                |
| Not Applicable     | EFFICACY:                                                                                                                                                                                                                                                                                                                  | Lamp Dependent                                                                                                                                                                                                                                                                                                                                                                                                                                                                |
| Not Applicable     | DRIVER INCLUDED?                                                                                                                                                                                                                                                                                                           | Not Applicable                                                                                                                                                                                                                                                                                                                                                                                                                                                                |
|                    |                                                                                                                                                                                                                                                                                                                            |                                                                                                                                                                                                                                                                                                                                                                                                                                                                               |
| MATION             |                                                                                                                                                                                                                                                                                                                            | C                                                                                                                                                                                                                                                                                                                                                                                                                                                                             |
|                    | Metal - Mild Steel<br>H:2040mm Ø:400mm<br>Ceiling Mount<br>Not Applicable<br>Not Applicable<br>Not Applicable<br>E27/ES<br>1 x 72W Max<br>130mm / 5.11"<br>No<br>Lamp Dependent<br>Lamp Dependent<br>Lamp Dependent<br>Lamp Dependent<br>Lamp Dependent<br>No<br>Yes<br>Lamp Dependent<br>Not Applicable<br>Not Applicable | Metal - Mild SteelGROSS WEIGHT:H:2040mm Ø:400mmCLASS:Ceiling MountIP RATING:Not ApplicableBATHROOM ZONE:Not ApplicableVOLTAGE:Not ApplicableVOLTAGE:Not ApplicablePRODUCT F MARK:E27/ESMACADAM ELIPSE:1 x 72W MaxUGR:130mm/5.11"BEAM ANGLE:NoTILT ADJUSTMENT ANGLE:Lamp DependentAVERAGE LIFESPAN:Lamp DependentL70:Lamp DependentDRIVER / BALLAST VOLTAGE:Lamp DependentDRIVER AVERAGE LIFESPAN:NoSUPPLY FREQUENCY:YesDRIVER AVERAGE LIFESPAN:Lamp DependentDRIVER INCLUDED? |