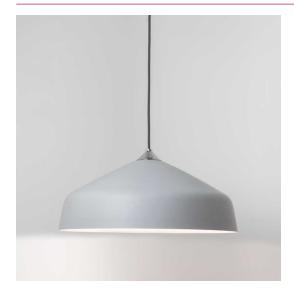

## GINESTRA 400 **7521** sku 1361004

#### GENERAL

| Painted Light Grey | CABLE LENGTH:                                                                                                                                                                                                                                                                                                              | 1800                                                                                                                                                                                                                                                                                                                                                                                                                                                                          |
|--------------------|----------------------------------------------------------------------------------------------------------------------------------------------------------------------------------------------------------------------------------------------------------------------------------------------------------------------------|-------------------------------------------------------------------------------------------------------------------------------------------------------------------------------------------------------------------------------------------------------------------------------------------------------------------------------------------------------------------------------------------------------------------------------------------------------------------------------|
| Metal - Mild Steel | GROSS WEIGHT:                                                                                                                                                                                                                                                                                                              | 3.2 (kg)                                                                                                                                                                                                                                                                                                                                                                                                                                                                      |
| H:2040mm Ø:400mm   | CLASS:                                                                                                                                                                                                                                                                                                                     | CE (Class II)                                                                                                                                                                                                                                                                                                                                                                                                                                                                 |
| Ceiling Mount      | IP RATING:                                                                                                                                                                                                                                                                                                                 | IP20                                                                                                                                                                                                                                                                                                                                                                                                                                                                          |
| Not Applicable     | BATHROOM ZONE:                                                                                                                                                                                                                                                                                                             | Zone 3                                                                                                                                                                                                                                                                                                                                                                                                                                                                        |
| Not Applicable     | VOLTAGE:                                                                                                                                                                                                                                                                                                                   | Mains 230 (V)                                                                                                                                                                                                                                                                                                                                                                                                                                                                 |
| Not Applicable     | PRODUCT F MARK:                                                                                                                                                                                                                                                                                                            | Suitable for mounting on flammable materials                                                                                                                                                                                                                                                                                                                                                                                                                                  |
|                    |                                                                                                                                                                                                                                                                                                                            |                                                                                                                                                                                                                                                                                                                                                                                                                                                                               |
| E27/ES             | MACADAM ELIPSE:                                                                                                                                                                                                                                                                                                            | Not Applicable                                                                                                                                                                                                                                                                                                                                                                                                                                                                |
| 1 x 72W Max        | UGR:                                                                                                                                                                                                                                                                                                                       | Not Applicable                                                                                                                                                                                                                                                                                                                                                                                                                                                                |
| 130mm/5.11"        | BEAM ANGLE:                                                                                                                                                                                                                                                                                                                | Lamp Dependant                                                                                                                                                                                                                                                                                                                                                                                                                                                                |
| No                 | TILT ADJUSTMENT ANGLE:                                                                                                                                                                                                                                                                                                     | Not Applicable                                                                                                                                                                                                                                                                                                                                                                                                                                                                |
| Lamp Dependent     | ROTATION ADJUSTMENT ANGLE:                                                                                                                                                                                                                                                                                                 | Not Applicable                                                                                                                                                                                                                                                                                                                                                                                                                                                                |
| Lamp Dependent     | AVERAGE LIFESPAN:                                                                                                                                                                                                                                                                                                          | Lamp Dependent                                                                                                                                                                                                                                                                                                                                                                                                                                                                |
| Lamp Dependent     | L70:                                                                                                                                                                                                                                                                                                                       | Not Applicable                                                                                                                                                                                                                                                                                                                                                                                                                                                                |
| Lamp Dependent     |                                                                                                                                                                                                                                                                                                                            |                                                                                                                                                                                                                                                                                                                                                                                                                                                                               |
|                    |                                                                                                                                                                                                                                                                                                                            |                                                                                                                                                                                                                                                                                                                                                                                                                                                                               |
| No                 | SUPPLY FREQUENCY:                                                                                                                                                                                                                                                                                                          | Not Applicable                                                                                                                                                                                                                                                                                                                                                                                                                                                                |
| Yes                | DRIVER/BALLAST VOLTAGE:                                                                                                                                                                                                                                                                                                    | Not Applicable                                                                                                                                                                                                                                                                                                                                                                                                                                                                |
| Lamp Dependent     | DRIVER AVERAGE LIFESPAN:                                                                                                                                                                                                                                                                                                   | Not Applicable                                                                                                                                                                                                                                                                                                                                                                                                                                                                |
| Not Applicable     | EFFICACY:                                                                                                                                                                                                                                                                                                                  | Lamp Dependent                                                                                                                                                                                                                                                                                                                                                                                                                                                                |
| Not Applicable     | DRIVER INCLUDED?                                                                                                                                                                                                                                                                                                           | Not Applicable                                                                                                                                                                                                                                                                                                                                                                                                                                                                |
|                    |                                                                                                                                                                                                                                                                                                                            |                                                                                                                                                                                                                                                                                                                                                                                                                                                                               |
| MATION             |                                                                                                                                                                                                                                                                                                                            | C                                                                                                                                                                                                                                                                                                                                                                                                                                                                             |
|                    | Metal - Mild Steel<br>H:2040mm Ø:400mm<br>Ceiling Mount<br>Not Applicable<br>Not Applicable<br>Not Applicable<br>E27/ES<br>1 x 72W Max<br>130mm / 5.11"<br>No<br>Lamp Dependent<br>Lamp Dependent<br>Lamp Dependent<br>Lamp Dependent<br>Lamp Dependent<br>No<br>Yes<br>Lamp Dependent<br>Not Applicable<br>Not Applicable | Metal - Mild SteelGROSS WEIGHT:H:2040mm Ø:400mmCLASS:Ceiling MountIP RATING:Not ApplicableBATHROOM ZONE:Not ApplicableVOLTAGE:Not ApplicableVOLTAGE:Not ApplicablePRODUCT F MARK:E27/ESMACADAM ELIPSE:1 x 72W MaxUGR:130mm/5.11"BEAM ANGLE:NoTILT ADJUSTMENT ANGLE:Lamp DependentAVERAGE LIFESPAN:Lamp DependentL70:Lamp DependentDRIVER / BALLAST VOLTAGE:Lamp DependentDRIVER AVERAGE LIFESPAN:NoSUPPLY FREQUENCY:YesDRIVER AVERAGE LIFESPAN:Lamp DependentDRIVER INCLUDED? |