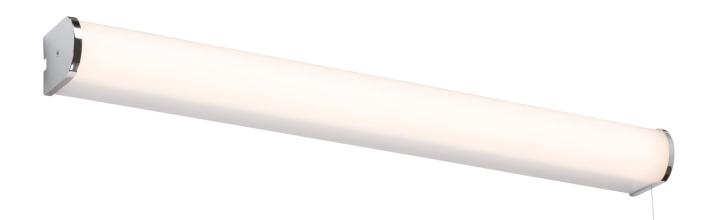

## 230V IP44 15W LED LIGHT WITH PULL CORD

| MLA part code                            | BWLED4                    |
|------------------------------------------|---------------------------|
| Description                              | LED Light with pull cord  |
| Finish                                   | Chrome                    |
| Nett weight (kg)                         | 0.44                      |
| Wattage (W)                              | 15                        |
| Lumens                                   | 1300 <u>+</u> 5%          |
| Efficacy (lm/W)                          | 83                        |
| Dimensions (mm)                          | Length: 600               |
|                                          | Projection: 64            |
|                                          | Height: 52                |
| ССТ                                      | 3000K                     |
| LED Colour                               | Warm white                |
| CRI                                      | >80                       |
| Running current (A)                      | 0.128                     |
| P.F                                      | >0.5                      |
| Life span (Hrs)                          | 30,000                    |
| Input voltage                            | Mains 230V 50Hz           |
| Construction                             | Aluminium & Polycarbonate |
| Class                                    | Class II                  |
| IP rating                                | IP44                      |
| Warranty                                 | 3 Years                   |
| Dimmable                                 | No                        |
| Origin of Manufacture                    | China                     |
| Declaration of Conformity (held on file) | Yes                       |
| Manufactured in accordance with          | BS EN60598                |
| EAN                                      | 5055832960553             |