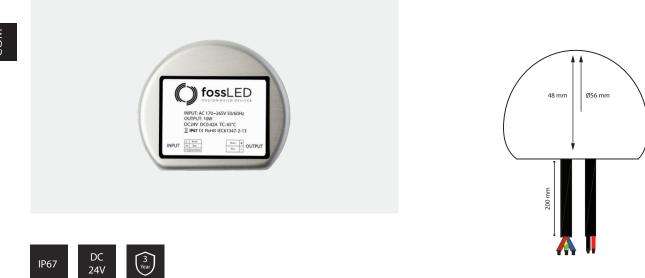

Product Refeence: LEDD-IP1024

FOSS Standard Drivers are compatilbe wih all 24v LED Strip products and controllers and feature an IP67 casing for good heat dissapation and increased longevity; for further information please contact us on 0203 198 1908.

## Technical Specification:

| Output      | Ouput Power<br>Voltage<br>Rated Current                                         | 10w<br>24v<br>0.42A                                                                                                                |
|-------------|---------------------------------------------------------------------------------|------------------------------------------------------------------------------------------------------------------------------------|
| Input       | Input Voltage Range<br>AC Frequency<br>Power Factor<br>Efficiency<br>AC Current | 170 - 265V<br>47 - 63 Hz<br>>0.55<br>>85%<br>0.08A                                                                                 |
| Environment | Working Temp<br>Store Temp                                                      | -30°C - +55°C<br>-40°C - +85°C                                                                                                     |
| Protection  | Short Circuit<br>Protection Rating<br>SELV<br>Overload                          | Hiccup Mode, recover after fault condition<br>is removed<br>IP67<br>Yes<br>100-130% Shut down O/P voltage, repower<br>onto recover |