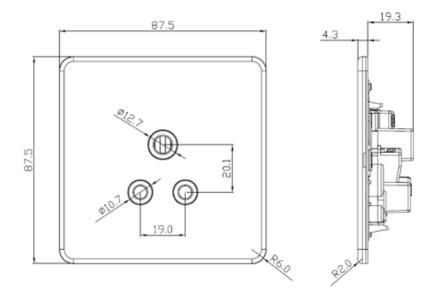

## Colour Insert suffix:

Black (no suffix) or White (W) insert (Matt Black only available with black insert)

| Dimensions:                               | 87.5 (w) x 87.5 (h) x 4.3(p)                     |
|-------------------------------------------|--------------------------------------------------|
| Net. Weight (kg):                         | 0.13                                             |
| Min. mounting depth:                      | 25mm                                             |
| Voltage:                                  | 230V                                             |
| Load:                                     | 5A                                               |
| IP rating:                                | IP20                                             |
| Terminal capacity:                        | 2 x 1.0mm <sup>2</sup> or 2 x 1.5mm <sup>2</sup> |
| Standard:                                 | BS 546                                           |
| Warranty:                                 | 15 years                                         |
| Construction:                             | Premium grade steel                              |
| Origin of manufacture:                    | China                                            |
| Quality Assurance System:                 | IS09001                                          |
| Declaration of Conformity (held on file): | Yes                                              |