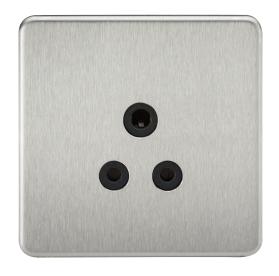

## **SCREWLESS 5A UNSWITCHED ROUND SOCKET**

5A round pin unswitched sockets, ideal for bespoke lighting solutions.