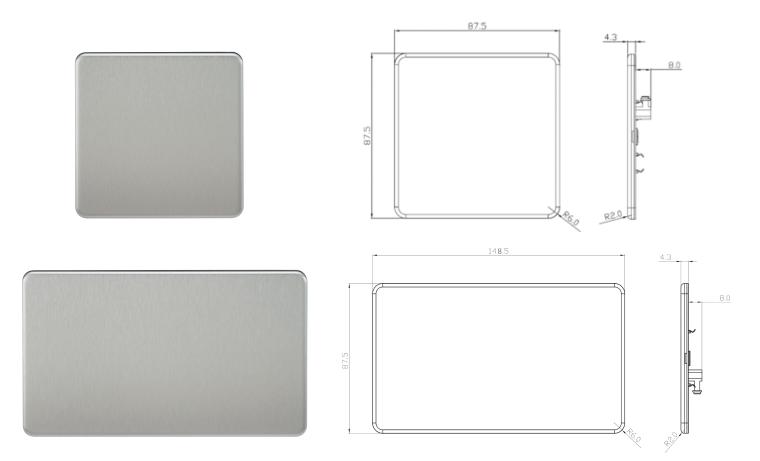

## SCREWLESS BLANKING PLATES

Ideal for neatly covering unused or redundant outlet or switch positions.

Finish suffix:

Brushed chrome (BC), Polished chrome (PC), Black nickel (BN), Matt black (MB), Polished brass (PB)

Colour Insert suffix: N/A

| Model No:                                 | SF8350xx                     | SF8360xx                      |
|-------------------------------------------|------------------------------|-------------------------------|
| Description:                              | 1G blanking plate            | 2G blanking plate             |
| Dimensions (mm):                          | 87.5 (w) x 87.5 (h) x 4.3(p) | 148.5 (w) x 87.5 (h) x 4.3(p) |
| Net. Weight (kg):                         | 0.13                         | 0.21                          |
| IP Rating:                                | IP20                         |                               |
| Standard:                                 | BS 5733                      |                               |
| Warranty:                                 | 15 years                     |                               |
| Construction:                             | Premium grade steel          |                               |
| Origin of manufacture:                    | China                        |                               |
| Quality Assurance System:                 | IS09001                      |                               |
| Declaration of Conformity (held on file): | Yes                          |                               |