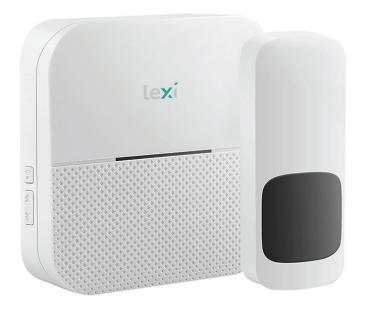

## 44003PI Wireless Battery Doorbell 1 Transmitter + 1 Receiver

Product Categories: <u>Lexi Doorchimes</u> Product Page: <u>http://www.philex.com/products/product/44003pi-wireless-battery-doorbell-1-transmitter-1-receiver/</u>

## **Product Description**

Stylish modern design fits into any home and office Low energy consumption - average 1kW per year 52 different chimes to choose from & 4 adjustable volumes (25~110dB) Simple to use & easy to install without the hassle of running any wires With up to 300m operating range in open space, 100m audible range IP55 Waterproof transmitter Eye-catching backlight flashes when someone pushes the doorbell Easy to choose & change your favourite chimes with forward & backward buttons Automatically saves your preferred chime after the power has be