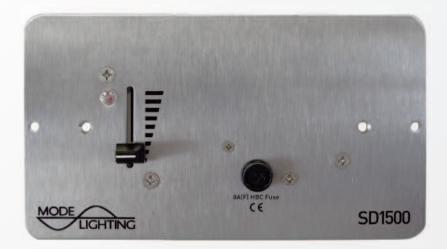

### SD1500 SLIDER DIMMER

The MODE SLIDER DIMMER (SD1500) is designed to provide a high standard of smooth and stable dimming of mains controlled loads.

### PRODUCT INFORMATION

- Power handling capacity 1500w (Surface Mounting). 1200w (Flush Mounting).
- Operates leading edge mains dimmable lighting.
- Panel mounted fuse and LED indicator.
- Quick blow fuse for complete triac protection.
- Easy to install.
- Mode products are guaranteed for two years.