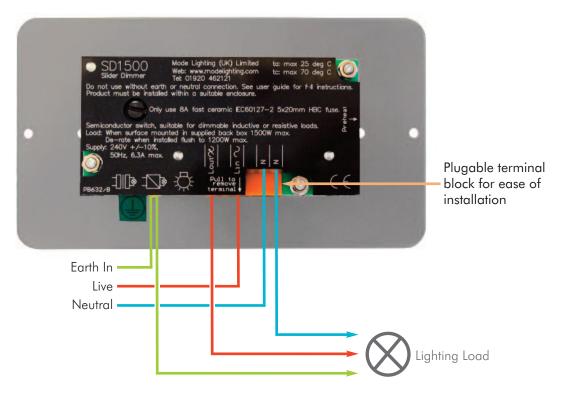

#### **Rear View**

## INSTALLATION NOTES

When wiring more than one unit, do not loop cables from one terminal to the next; run separate earths, neutrals and lives to each terminal for each dimmer.

- Fuses Only quick-blow fuse type IEC60127 HBC 8 amp (F) will protect this unit from damage caused by short circuits or lamp failure. Replacements are available from Mode Lighting (UK) Limited. Two spare fuses are supplied with each unit.
- **Note** Where lighting leads have to run close to sensitive audio circuits it is advisable to use screened lighting cable.